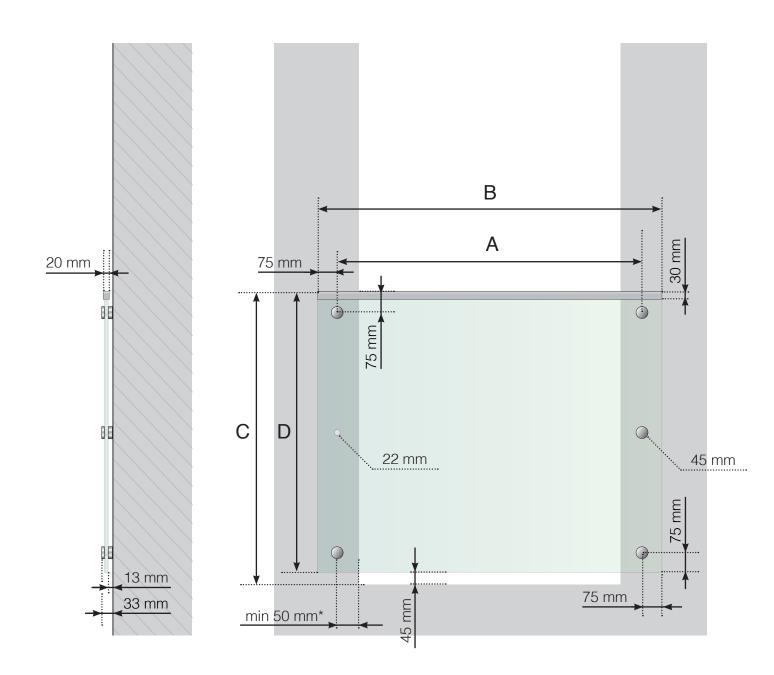

## **DETAILED MEASUREMENTS**

FRENCH BALCONY WITH MOUNTING POINTS AND AN ALUMINIUM CROSSBAR

- A Support c/c dimensions
- B The width of the glass depends on the c/c measurements of the attachment
- C Total height of the railing
- D Glass height

<sup>\*</sup> When attaching to brick or concrete, fasten the vertical support at least 50 mm, and ideally 75 mm, from the wall edge.