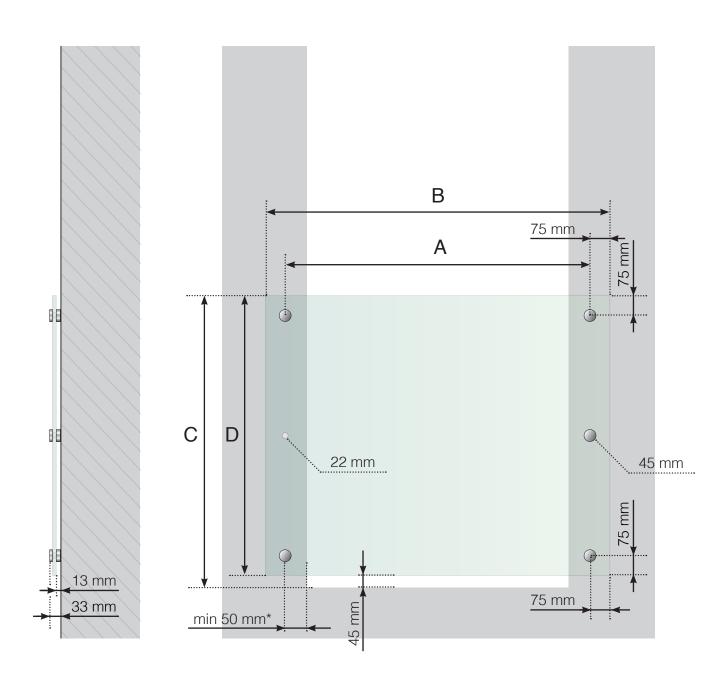

## **DETAILED MEASUREMENTS**

## FRENCH BALCONY WITH MOUNTING POINTS

- A Support c/c dimensions
- $\ensuremath{\mathsf{B}}$  The width of the glass depends on the c/c measurements of the attachment
- C Total height of the railing
- D Glass height

<sup>\*</sup> When attaching to brick or concrete, fasten the vertical support at least 50 mm, and ideally 75 mm, from the wall edge.