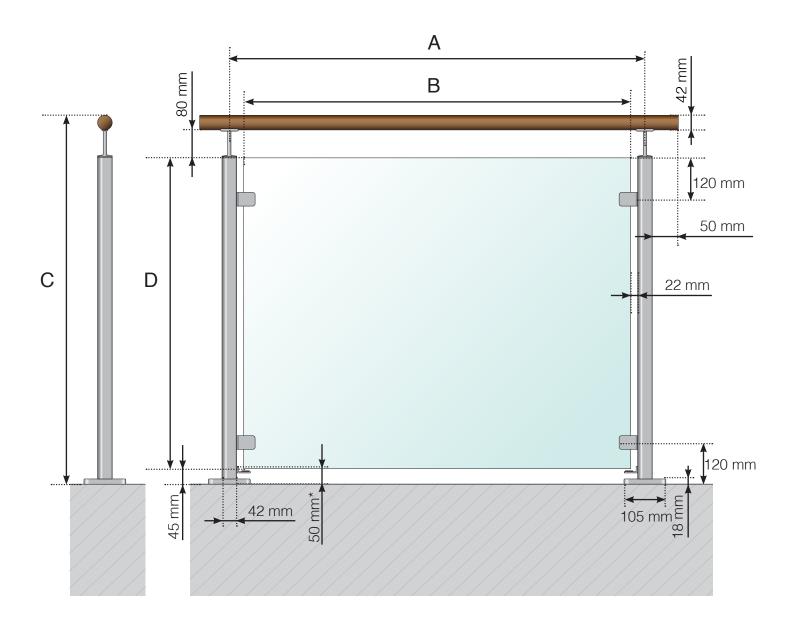

STAINLESS STEEL RAILING WITH ALUMINIUM FOOT AND WOODEN CROSSBAR

- A The c/c dimensions of the posts depend on the length of the sides and number of sections
- B The width of the glass depends on the length of the sides and the number of sections
- C Total height of the railing
- D Glass height
- \* Optional fall protection

STAINLESS STEEL RAILING WITH ALUMINIUM FOOT AND WOODEN CROSSBAR

- A The c/c dimensions of the posts depend on the length of the sides and number of sections
- B The width of the glass depends on the length of the sides and the number of sections
- C Total height of the railing
- D Glass height
- \* Clamp with glass protection is an optional add-on