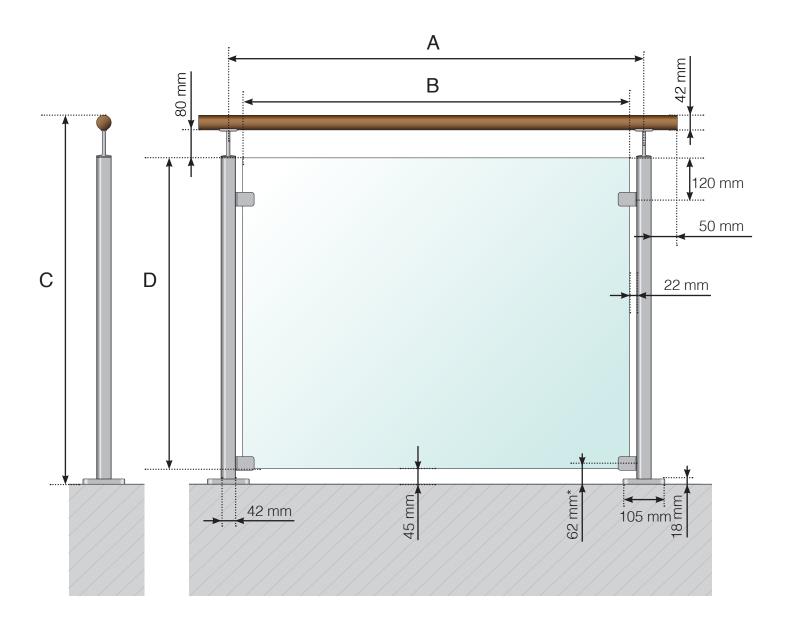

STAINLESS STEEL RAILING WITH ALUMINIUM FOOT AND WOODEN CROSSBAR

- A The c/c dimensions of the posts depend on the length of the sides and number of sections
- B The width of the glass depends on the length of the sides and the number of sections
- C Total height of the railing
- D Glass height
- \* Optional fall protection

STAINLESS STEEL RAILING WITH ALUMINIUM FOOT AND WOODEN CROSSBAR

- A The c/c dimensions of the posts depend on the length of the sides and number of sections
- B The width of the glass depends on the length of the sides and the number of sections
- C Total height of the railing
- D Glass height
- \* Clamp with glass protection is an optional add-on