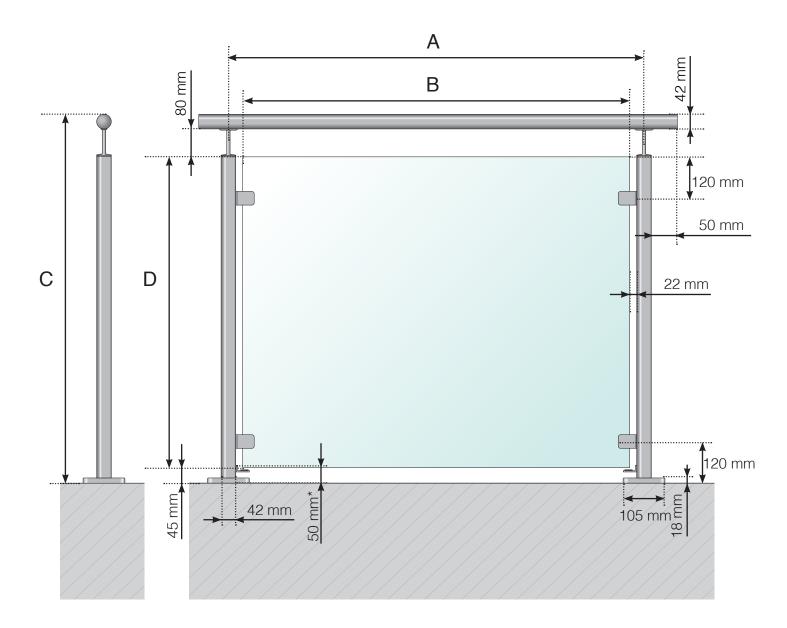

STAINLESS STEEL RAILING WITH A FOOT AND A CROSSBAR

- A The c/c dimensions of the posts depend on the length of the sides and number of sections
- B The width of the glass depends on the length of the sides and the number of sections
- C Total height of the railing
- D Glass height
- \* Optional fall protection

STAINLESS STEEL RAILING WITH A FOOT AND A CROSSBAR

- A The c/c dimensions of the posts depend on the length of the sides and number of sections
- B The width of the glass depends on the length of the sides and the number of sections
- C Total height of the railing
- D Glass height
- \* Clamp with glass protection is an optional add-on