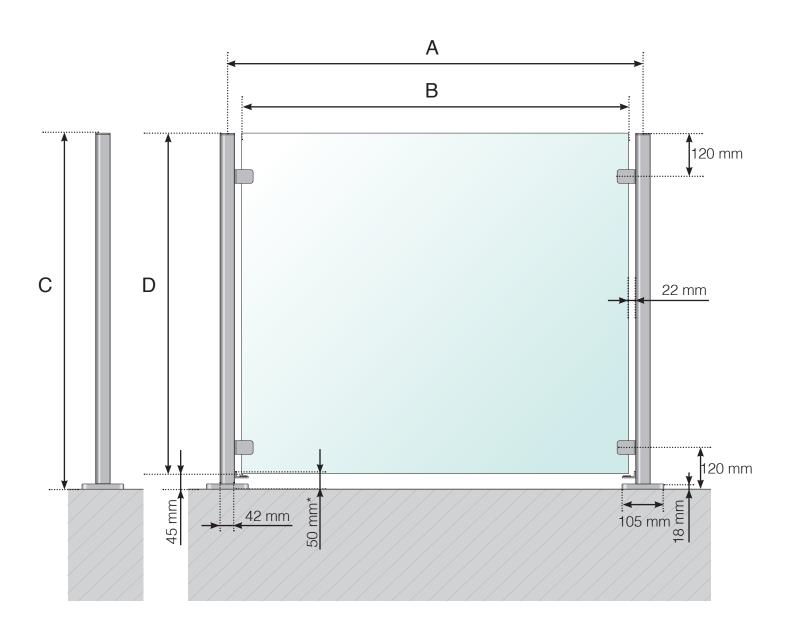

STAINLESS STEEL RAILING WITH FOOT

- A The c/c dimensions of the posts depend on the length of the sides and number of sections
- B The width of the glass depends on the length of the sides and the number of sections
- C Total height of the railing
- D Glass height
- \* Optional fall protection

STAINLESS STEEL RAILING WITH FOOT

- A The c/c dimensions of the posts depend on the length of the sides and number of sections
- B The width of the glass depends on the length of the sides and the number of sections
- C Total height of the railing
- D Glass height
- \* Clamp with glass protection is an optional add-on