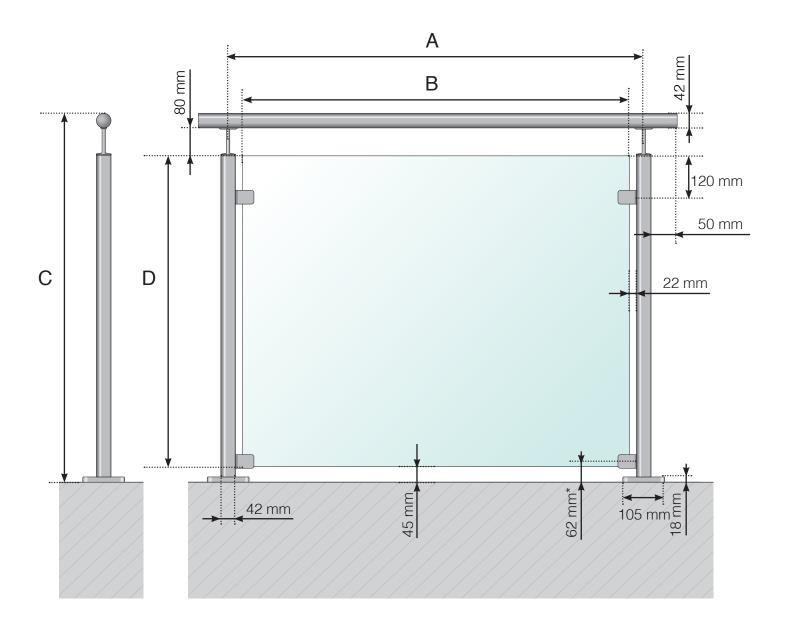

STAINLESS STEEL RAILING WITH A FOOT AND A CROSSBAR

- A The c/c dimensions of the posts depend on the length of the sides and number of sections
- B The width of the glass depends on the length of the sides and the number of sections
- C Total height of the railing
- D Glass height
- \* Optional fall protection

STAINLESS STEEL RAILING WITH A FOOT AND A CROSSBAR

- A The c/c dimensions of the posts depend on the length of the sides and number of sections
- B The width of the glass depends on the length of the sides and the number of sections
- C Total height of the railing
- D Glass height
- \* Clamp with glass protection is an optional add-on