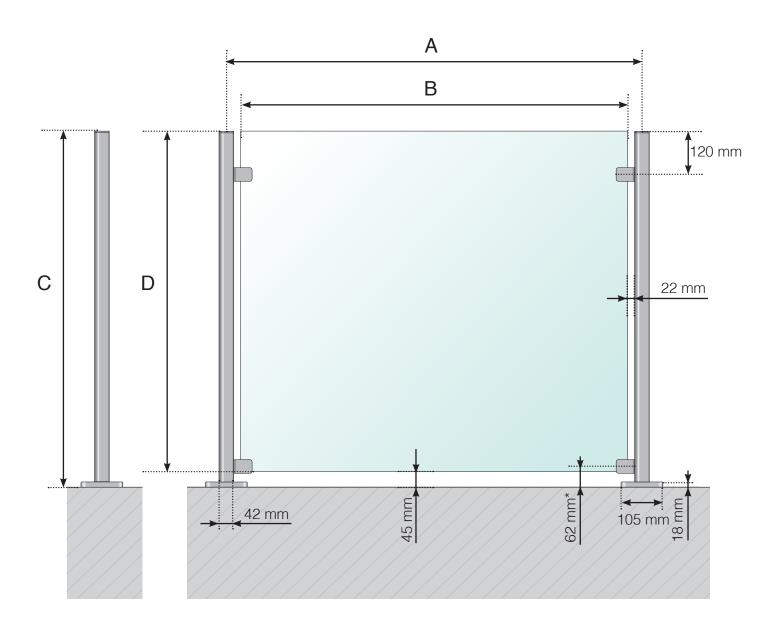

STAINLESS STEEL RAILING WITH FOOT

- A The c/c dimensions of the posts depend on the length of the sides and number of sections
- B The width of the glass depends on the length of the sides and the number of sections
- C Total height of the railing
- D Glass height
- \* Optional fall protection

STAINLESS STEEL RAILING WITH FOOT

- A The c/c dimensions of the posts depend on the length of the sides and number of sections
- B The width of the glass depends on the length of the sides and the number of sections
- C Total height of the railing
- D Glass height
- \* Clamp with glass protection is an optional add-on