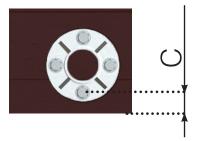

### SCREW INFORMATION

SKRWAF8X80

SKRWAF8X120

Dimensions (A) : 8x80mm Minimum attachment depth (B): 100 mm Minimum distance from edge (C): 25 mm Bit: Torx 40

Dimensions (A) : 8x120mm Minimum attachment depth (B): 140 mm Minimum distance from edge (C): 25 mm Bit: Torx 40

## SCREW FOR WOOD

SCREW INFORMATION

Minimum attachment depth (B): 100 mm Minimum distance from edge (C): 25 mm

Minimum attachment depth (B): 140 mm

Minimum distance from edge (C): 25 mm

Dimensions (A): 8x120mm

Bit: Torx 40

Dimensions (A): 8x80mm Minimum attachment depth (B): 115 mm Minimum distance from edge (C): 25 mm Bit: Socket wrench 13 mm

SKRHEX8X75

Dimensions (A): 8x80mm Minimum attachment depth (B): 90 mm Minimum distance from edge (C) : 25 mm Bit: Socket wrench 13 mm