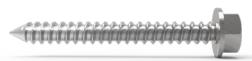

#### SKRHEX8X75

Dimensions (A): 8x80mm Minimum attachment depth (B): 90 mm Minimum distance from edge (C) : 25 mm Bit: Socket wrench 13 mm SKRHEX8X100

Dimensions (A): 8x80mm Minimum attachment depth (B): 115 mm Minimum distance from edge (C): 25 mm Bit: Socket wrench 13 mm

Bit: Torx 40

Dimensions (A): 8x80mm Minimum attachment depth (B): 115 mm Minimum distance from edge (C): 25 mm Bit: Socket wrench 13 mm

SKRHEX8X75

Dimensions (A): 8x80mm Minimum attachment depth (B): 90 mm Minimum distance from edge (C) : 25 mm Bit: Socket wrench 13 mm

SKRHEX8X100

Dimensions (A) : 8x80mm Bit: Torx 40