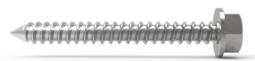

#### SKRHEX8X75

Dimensions (A): 8x80mm Minimum attachment depth (B): 90 mm Minimum distance from edge (C) : 25 mm Bit: Socket wrench 13 mm SKRHEX8X100

Dimensions (A): 8x80mm Minimum attachment depth (B): 115 mm Minimum distance from edge (C): 25 mm Bit: Socket wrench 13 mm

Bit: Torx 40

Dimensions (A): 8x80mm Minimum attachment depth (B): 115 mm Minimum distance from edge (C): 25 mm Bit: Socket wrench 13 mm

SKRHEX8X75

Dimensions (A): 8x80mm Minimum attachment depth (B): 90 mm Minimum distance from edge (C) : 25 mm Bit: Socket wrench 13 mm

SKRHEX8X100

Dimensions (A) : 8x80mm Bit: Torx 40