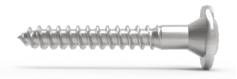

### SCREW INFORMATION

SKRWAF8X80

SKRWAF8X120

Dimensions (A) : 8x80mm Minimum attachment depth (B): 100 mm Minimum distance from edge (C): 25 mm Bit: Torx 40

Dimensions (A) : 8x120mm Minimum attachment depth (B): 140 mm Minimum distance from edge (C): 25 mm Bit: Torx 40

## SCREW FOR WOOD

SCREW INFORMATION

Minimum attachment depth (B): 100 mm Minimum distance from edge (C): 25 mm

Minimum attachment depth (B): 140 mm

Minimum distance from edge (C): 25 mm

Dimensions (A): 8x120mm