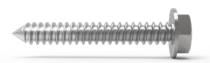

### SCREW INFORMATION

SKRWAF8X80

SKRWAF8X120

Dimensions (A) : 8x80mm Minimum attachment depth (B): 100 mm Minimum distance from edge (C): 25 mm Bit: Torx 40

Dimensions (A) : 8x120mm Minimum attachment depth (B): 140 mm Minimum distance from edge (C): 25 mm Bit: Torx 40

## SCREW FOR WOOD

SCREW INFORMATION

Minimum attachment depth (B): 100 mm Minimum distance from edge (C): 25 mm

Minimum attachment depth (B): 140 mm

Minimum distance from edge (C): 25 mm

Dimensions (A): 8x120mm