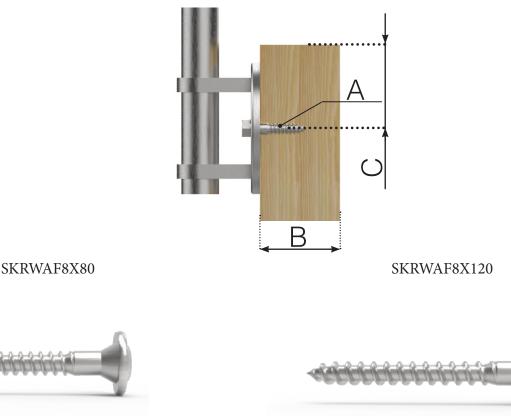

### SCREW INFORMATION

SKRWAF8X80

SKRWAF8X120

Dimensions (A) : 8x80mm Minimum attachment depth (B): 100 mm Minimum distance from edge (C): 25 mm Bit: Torx 40

Dimensions (A) : 8x120mm Minimum attachment depth (B): 140 mm Minimum distance from edge (C): 25 mm Bit: Torx 40

## SCREW FOR WOOD

SCREW INFORMATION

Minimum attachment depth (B): 100 mm Minimum distance from edge (C): 25 mm

Minimum attachment depth (B): 140 mm

Minimum distance from edge (C): 25 mm

Dimensions (A): 8x120mm