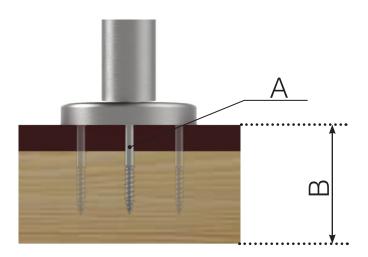

### SCREW INFORMATION

SKRWAF8X80

SKRWAF8X120

Dimensions (A) : 8x80mm Minimum attachment depth (B): 100 mm Minimum distance from edge (C): 25 mm Bit: Torx 40

Dimensions (A) : 8x120mm Minimum attachment depth (B): 140 mm Minimum distance from edge (C): 25 mm Bit: Torx 40

## SCREW FOR WOOD

SCREW INFORMATION

Minimum attachment depth (B): 100 mm Minimum distance from edge (C): 25 mm

Minimum attachment depth (B): 140 mm

Minimum distance from edge (C): 25 mm

Dimensions (A): 8x120mm

Bit: Torx 40

Dimensions (A): 8x80mm Minimum attachment depth (B): 115 mm Minimum distance from edge (C): 25 mm Bit: Socket wrench 13 mm

SKRHEX8X75

Dimensions (A): 8x80mm Minimum attachment depth (B): 90 mm Minimum distance from edge (C) : 25 mm Bit: Socket wrench 13 mm