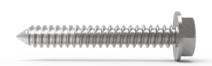

### SCREW INFORMATION

SKRWAF8X80

SKRWAF8X120

Dimensions (A): 8x80mm Minimum attachment depth (B): 100 mm Minimum distance from edge (C): 25 mm

Bit: Torx 40

Dimensions (A): 8x120mm Minimum attachment depth (B): 140 mm Minimum distance from edge (C): 25 mm

### SCREW INFORMATION

SKRWAF8X80 SKRWAF8X120

Dimensions (A): 8x80mm Minimum attachment depth (B): 100 mm Minimum distance from edge (C): 25 mm Bit: Torx 40

Dimensions (A): 8x120mm Minimum attachment depth (B): 140 mm Minimum distance from edge (C): 25 mm Bit: Torx 40