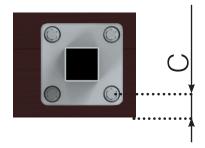

#### SKRSPN100X8055TX

Dimensions (A): 10x80 mm

Minimum attachment depth: 80 mm Minimum distance from edge: 23 mm

Bit: TX 40

## SCREW INFORMATION

SKRSPN100X8055TX

Dimensions (A): 10x80 mm

Minimum attachment depth: 80 mm Minimum distance from edge: 23 mm

Bit: TX 40