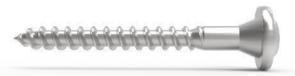

#### SKRSPN100X8055TX

Dimensions (A): 10x80 mm

Minimum attachment depth: 80 mm Minimum distance from edge: 23 mm

Bit: TX 40

## SCREW INFORMATION

SKRSPN100X8055TX

Dimensions (A): 10x80 mm

Minimum attachment depth: 80 mm Minimum distance from edge: 23 mm

Bit: TX 40