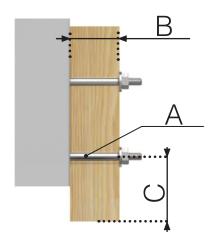

# THROUGH BOLT

### SKRA4GBM8X90

Dimensions (A): M8x90mm Min/Max attachement deth (B): 45-70 mm Minimum distance from edge (C): 25 mm Bit: Socket wrench 13 mm

### SKRA4GBM12X90

Dimensions (A): M12x90mm Minimum attachment depth (B): 140 mm Minimum distance from edge (C): 25 mm Bit: Socket wrench 19 mm