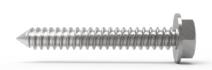

### SCREW INFORMATION

SKRWAF8X80

SKRWAF8X120

Dimensions (A): 8x80mm Minimum attachment depth (B): 100 mm Minimum distance from edge (C): 25 mm

Bit: Torx 40

Dimensions (A): 8x120mm Minimum attachment depth (B): 140 mm Minimum distance from edge (C): 25 mm

### SCREW INFORMATION

SKRWAF8X80 SKRWAF8X120

Dimensions (A): 8x80mm Minimum attachment depth (B): 100 mm Minimum distance from edge (C): 25 mm Bit: Torx 40

Dimensions (A): 8x120mm Minimum attachment depth (B): 140 mm Minimum distance from edge (C): 25 mm Bit: Torx 40