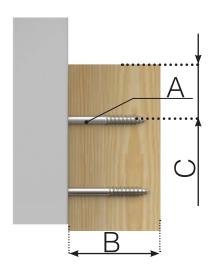

### SKRA4GBM8X90

Dimensions (A): M8x90mm Min/Max attachement deth (B): 45-70 mm Minimum distance from edge (C): 25 mm Bit: Socket wrench 13 mm

### SKRA4GBM12X90

Dimensions (A): M12x90mm Minimum attachment depth (B): 140 mm Minimum distance from edge (C): 25 mm Bit: Socket wrench 19 mm

#### SKRSPN100X8055TX

Dimensions (A): 10x80 mm

Minimum attachment depth: 80 mm Minimum distance from edge: 23 mm

Bit: TX 40

## SCREW INFORMATION

SKRSPN100X8055TX

Dimensions (A): 10x80 mm

Minimum attachment depth: 80 mm Minimum distance from edge: 23 mm

Bit: TX 40