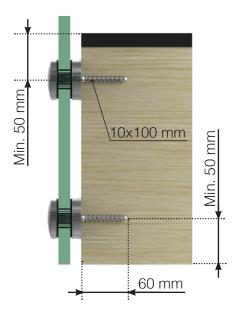

# THROUGH BOLT

### SKRA4GBM8X90

Dimensions (A): M8x90mm Min/Max attachement deth (B): 45-70 mm Minimum distance from edge (C): 25 mm Bit: Socket wrench 13 mm

### SKRA4GBM12X90

Dimensions (A): M12x90mm Minimum attachment depth (B): 140 mm Minimum distance from edge (C): 25 mm Bit: Socket wrench 19 mm