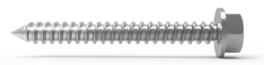

Bit: Torx 40

SKRHEX8X75

SKRHEX8X100

Dimensions (A): 8x80mm Minimum attachment depth (B): 90 mm Minimum distance from edge (C): 25 mm

Bit: Socket wrench 13 mm

Dimensions (A): 8x80mm Minimum attachment depth (B): 115 mm Minimum distance from edge (C): 25 mm

SKRHEX8X75

Dimensions (A): 8x80mm Minimum attachment depth (B): 90 mm Minimum distance from edge (C): 25 mm Bit: Socket wrench 13 mm SKRHEX8X100

Dimensions (A): 8x80mm Minimum attachment depth (B): 115 mm Minimum distance from edge (C): 25 mm Bit: Socket wrench 13 mm