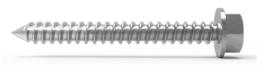

Bit: Torx 40

SKRHEX8X75

SKRHEX8X100

Dimensions (A): 8x80mm Minimum attachment depth (B): 90 mm Minimum distance from edge (C): 25 mm

Bit: Socket wrench 13 mm

Dimensions (A): 8x80mm Minimum attachment depth (B): 115 mm Minimum distance from edge (C): 25 mm

SKRHEX8X75

Dimensions (A): 8x80mm Minimum attachment depth (B): 90 mm Minimum distance from edge (C): 25 mm Bit: Socket wrench 13 mm SKRHEX8X100

Dimensions (A): 8x80mm Minimum attachment depth (B): 115 mm Minimum distance from edge (C): 25 mm Bit: Socket wrench 13 mm