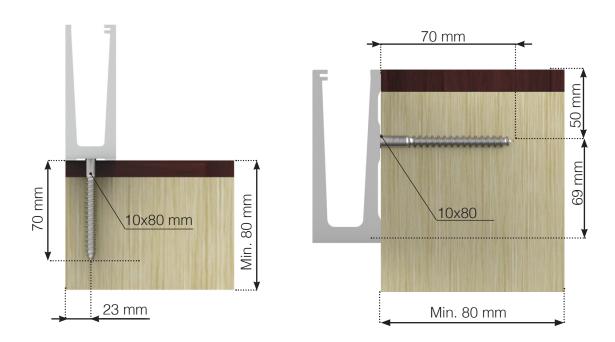

#### SKRSPN100X8055TX

Dimensions (A): 10x80 mm

Minimum attachment depth: 80 mm Minimum distance from edge: 23 mm

Bit: TX 40

## SCREW INFORMATION

SKRSPN100X8055TX

Dimensions (A): 10x80 mm

Minimum attachment depth: 80 mm Minimum distance from edge: 23 mm

Bit: TX 40