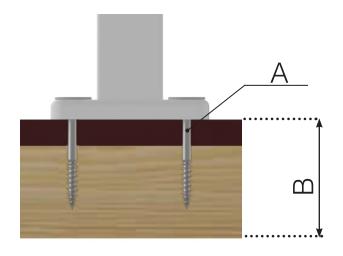

#### SKRSPN100X8055TX

Dimensions (A): 10x80 mm

Minimum attachment depth: 80 mm Minimum distance from edge: 23 mm

Bit: TX 40

## SCREW INFORMATION

SKRSPN100X8055TX

Dimensions (A): 10x80 mm

Minimum attachment depth: 80 mm Minimum distance from edge: 23 mm

Bit: TX 40