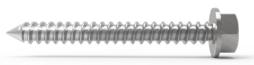

Bit: Torx 40

SKRHEX8X75

SKRHEX8X100

Dimensions (A): 8x80mm Minimum attachment depth (B): 90 mm Minimum distance from edge (C): 25 mm

Bit: Socket wrench 13 mm

Dimensions (A): 8x80mm Minimum attachment depth (B): 115 mm Minimum distance from edge (C): 25 mm