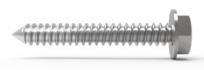

#### SKRA4GBM8X90

Dimensions (A): M8x90mm Min/Max attachement deth (B): 45-70 mm Minimum distance from edge (C): 25 mm Bit: Socket wrench 13 mm