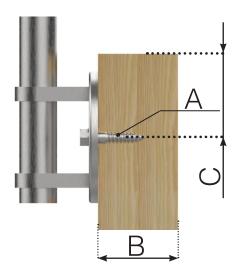

#### SKRA4GBM8X90

Dimensions (A): M8x90mm Min/Max attachement deth (B): 45-70 mm Minimum distance from edge (C): 25 mm Bit: Socket wrench 13 mm

#### SKRA4GBM12X90

Dimensions (A): M12x90mm Minimum attachment depth (B): 140 mm Minimum distance from edge (C): 25 mm Bit: Socket wrench 19 mm

#### SCREW INFORMATION

SKRWAF8X80

SKRWAF8X120

Dimensions (A): 8x80mm Minimum attachment depth (B): 100 mm Minimum distance from edge (C): 25 mm

Bit: Torx 40

Dimensions (A): 8x120mm Minimum attachment depth (B): 140 mm Minimum distance from edge (C): 25 mm

Bit: Torx 40

SKRHEX8X75

SKRHEX8X100

Dimensions (A): 8x80mm Minimum attachment depth (B): 90 mm Minimum distance from edge (C): 25 mm

Bit: Socket wrench 13 mm

Dimensions (A): 8x80mm Minimum attachment depth (B): 115 mm Minimum distance from edge (C): 25 mm