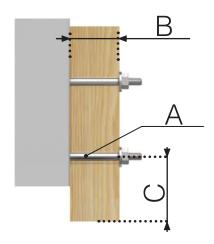

# THROUGH BOLT

### SCREW SCREW INFORMATION

#### SKRA4GBM8X90

Dimensions (A): M8x90mm Min/Max attachement deth (B): 45-70 mm Minimum distance from edge (C): 25 mm Bit: Socket wrench 13 mm

#### SKRA4GBM12X90

Dimensions (A): M12x90mm Minimum attachment depth (B): 140 mm Minimum distance from edge (C): 25 mm Bit: Socket wrench 19 mm