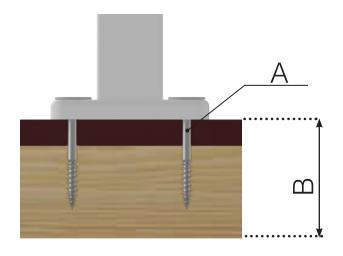

#### SCREW INFORMATION

SKRWAF8X80

SKRWAF8X120

Dimensions (A): 8x80mm Minimum attachment depth (B): 100 mm Minimum distance from edge (C): 25 mm

Bit: Torx 40

Dimensions (A): 8x120mm Minimum attachment depth (B): 140 mm Minimum distance from edge (C): 25 mm

Bit: Torx 40

SKRHEX8X75

SKRHEX8X100

Dimensions (A): 8x80mm Minimum attachment depth (B): 90 mm Minimum distance from edge (C): 25 mm

Bit: Socket wrench 13 mm

Dimensions (A): 8x80mm Minimum attachment depth (B): 115 mm Minimum distance from edge (C): 25 mm