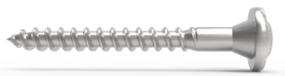

#### SCREW INFORMATION

SKRWAF8X80 SKRWAF8X120

Dimensions (A): 8x80mm Minimum attachment depth (B): 100 mm Minimum distance from edge (C): 25 mm Bit: Torx 40

Dimensions (A): 8x120mm Minimum attachment depth (B): 140 mm Minimum distance from edge (C): 25 mm Bit: Torx 40