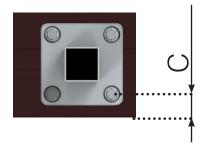

#### SCREW INFORMATION

SKRWAF8X80

SKRWAF8X120

Dimensions (A): 8x80mm Minimum attachment depth (B): 100 mm Minimum distance from edge (C): 25 mm

Bit: Torx 40

Dimensions (A): 8x120mm Minimum attachment depth (B): 140 mm Minimum distance from edge (C): 25 mm

Bit: Torx 40

SKRHEX8X75

SKRHEX8X100

Dimensions (A): 8x80mm Minimum attachment depth (B): 90 mm Minimum distance from edge (C): 25 mm

Bit: Socket wrench 13 mm

Dimensions (A): 8x80mm Minimum attachment depth (B): 115 mm Minimum distance from edge (C): 25 mm