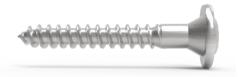

#### SCREW INFORMATION

SKRWAF8X80

SKRWAF8X120

Dimensions (A): 8x80mm Minimum attachment depth (B): 100 mm Minimum distance from edge (C): 25 mm

Bit: Torx 40

Dimensions (A): 8x120mm Minimum attachment depth (B): 140 mm Minimum distance from edge (C): 25 mm