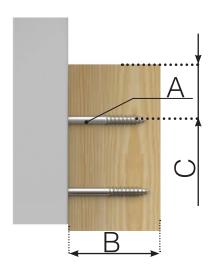

#### SKRA4GBM8X90

Dimensions (A): M8x90mm Min/Max attachement deth (B): 45-70 mm Minimum distance from edge (C): 25 mm Bit: Socket wrench 13 mm

#### SKRA4GBM12X90

Dimensions (A): M12x90mm Minimum attachment depth (B): 140 mm Minimum distance from edge (C): 25 mm Bit: Socket wrench 19 mm

#### SCREW INFORMATION

SKRWAF8X80

SKRWAF8X120

Dimensions (A): 8x80mm Minimum attachment depth (B): 100 mm Minimum distance from edge (C): 25 mm

Bit: Torx 40

Dimensions (A): 8x120mm Minimum attachment depth (B): 140 mm Minimum distance from edge (C): 25 mm

#### SCREW INFORMATION

SKRWAF8X80 SKRWAF8X120

Dimensions (A): 8x80mm Minimum attachment depth (B): 100 mm Minimum distance from edge (C): 25 mm Bit: Torx 40

Dimensions (A): 8x120mm Minimum attachment depth (B): 140 mm Minimum distance from edge (C): 25 mm Bit: Torx 40