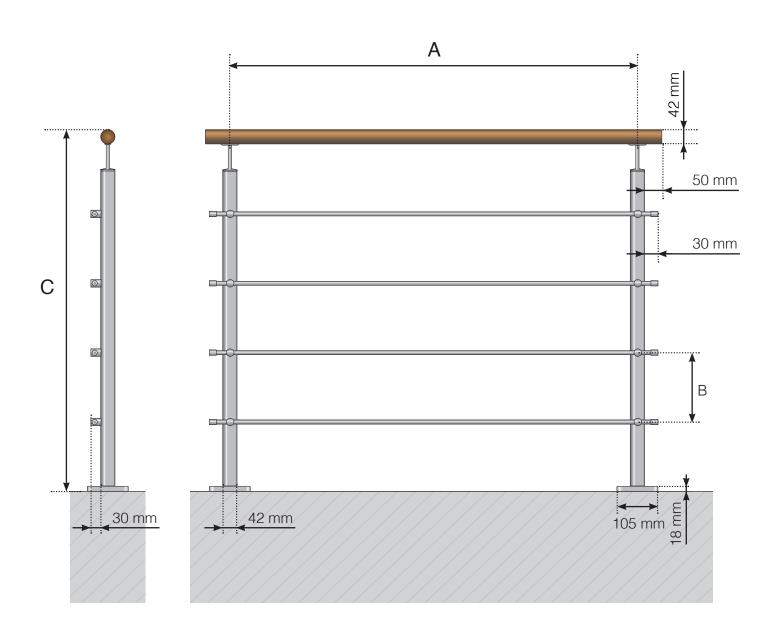

## **DETAILED MEASUREMENTS**

STAINLESS STEEL RAILING WITH HORIZONTAL BARS AND WOODEN CROSSBAR

- A The c/c dimensions of the posts depend on the length of the sides and the number of sections
- B The dimensions of the horizontal spaces depend on the choice of design and the railing height
- C Total height of the railing