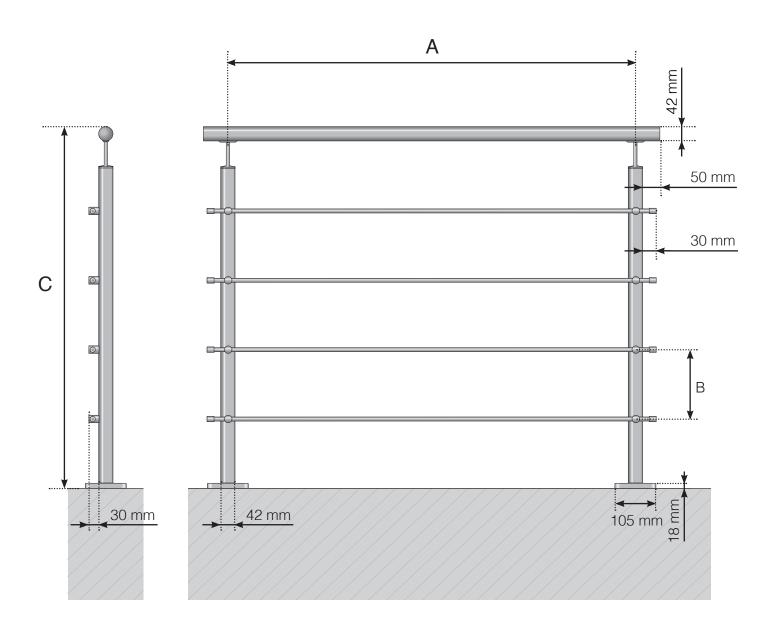

## **DETAILED MEASUREMENTS**

STAINLESS STEEL RAILING WITH HORIZONTAL BARS AND CROSSBAR

- A The c/c dimensions of the posts depend on the length of the sides and the number of sections
- B The dimensions of the horizontal spaces depend on the choice of design and the railing height
- C Total height of the railing