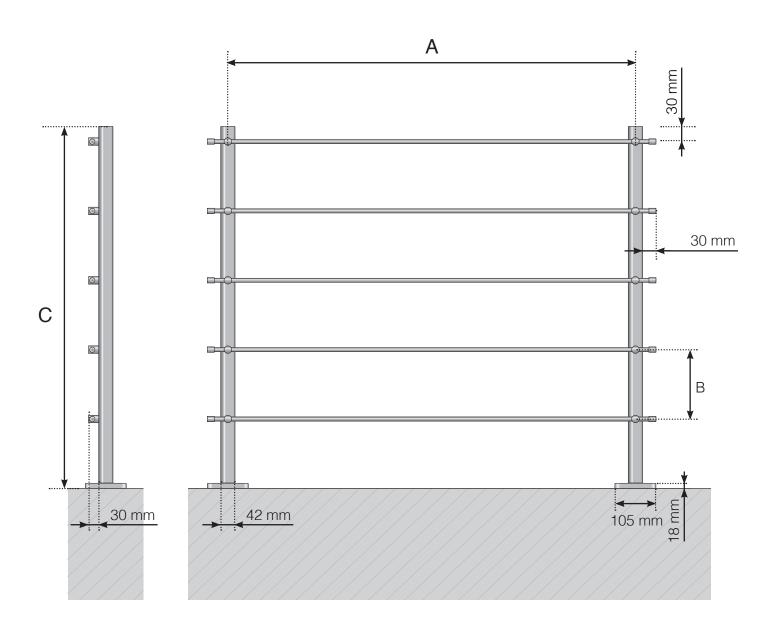

## **DETAILED MEASUREMENTS**

STAINLESS STEEL RAILING WITH HORIZONTAL BARS AND CROSSBAR

- A The c/c dimensions of the posts depend on the length of the sides and the number of sections
- B The dimensions of the horizontal spaces depend on the choice of design and the railing height
- C Total height of the railing