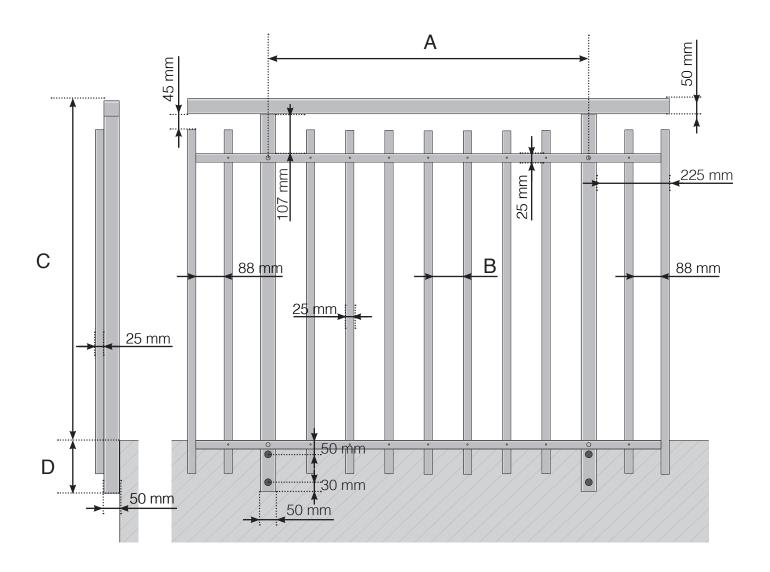

## **DETAILED MEASUREMENTS**

ALUMINIUM RAIL SIDE-MOUNTED DESIGN VARIANT 2 STANDARD INTERMEDIARY RAIL AND CROSSBAR MADE OF ALUMINIUM

A - The c/c dimensions of the posts depend on the length of the sides and the number of sections

B - The spaces between the vertical bars depend on the design choice and the width of the section

- C Total height of the railing
- D 145, 195, 250 or 350 mm