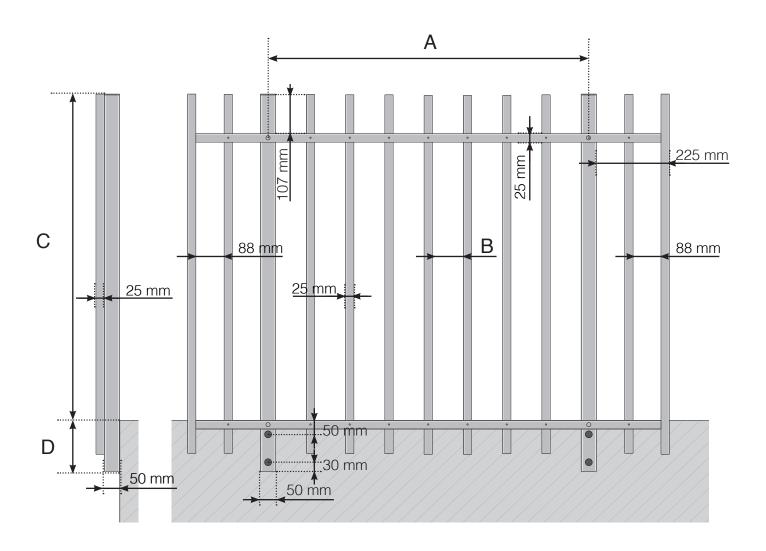

## **DETAILED MEASUREMENTS**

ALUMINIUM RAIL SIDE-MOUNTED DESIGN VARIANT 2 STANDARD INTERMEDIARY

A - The c/c dimensions of the posts depend on the length of the sides and the number of sections

B - The spaces between the vertical bars depend on the design choice and the width of the section

- C Total height of the railing
- D 145, 195, 250 or 350 mm