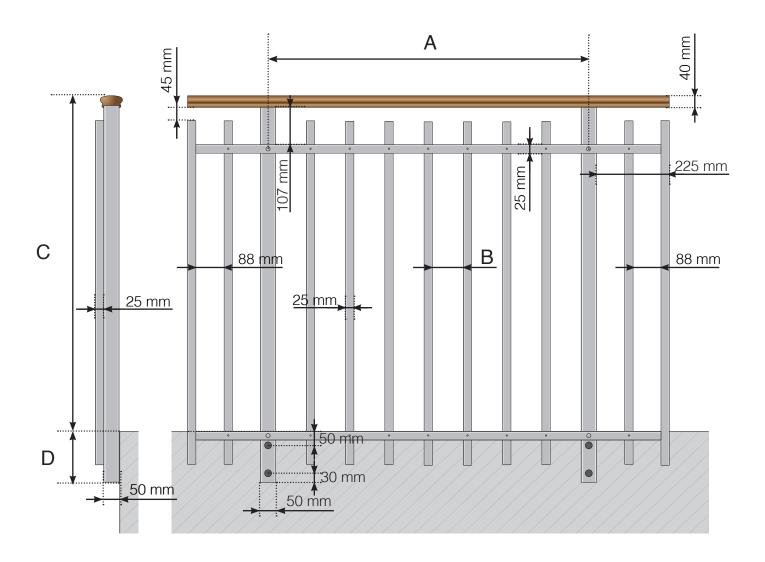

## **DETAILED MEASUREMENTS**

ALUMINIUM RAIL SIDE-MOUNTED DESIGN VARIANT 2 STANDARD INTERMEDIARY RAIL AND CROSSBAR MADE OF WOOD

A - The c/c dimensions of the posts depend on the length of the sides and the number of sections

B - The spaces between the vertical bars depend on the design choice and the width of the section

- C Total height of the railing
- D 145, 195, 250 or 350 mm