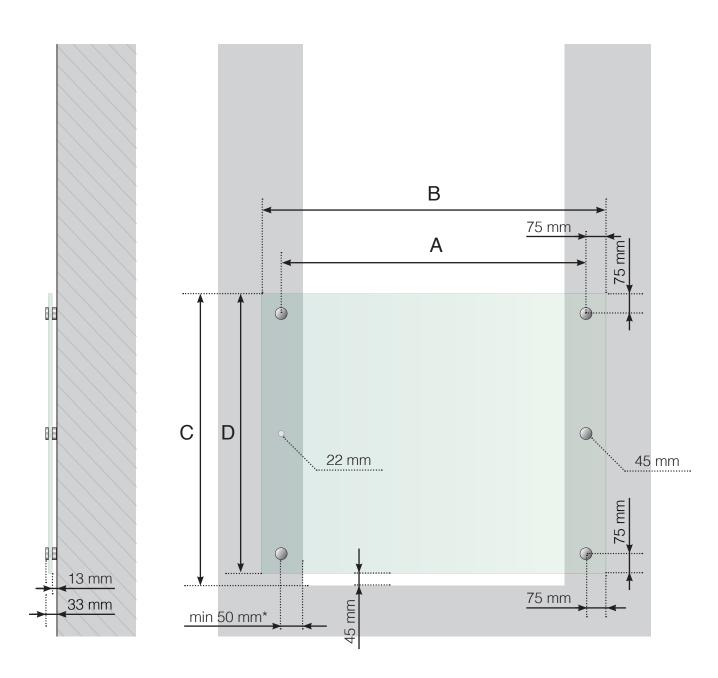

## **DETAILED MEASUREMENTS**

FRENCH BALCONY WITH MOUNTING POINTS

- A Support c/c dimensions
- B The width of the glass depends on the c/c measurements of the attachment
- C Total height of the railing
- D Glass height

\* When attaching to brick or concrete, fasten the vertical support at least 50 mm, and ideally 75 mm, from the wall edge.