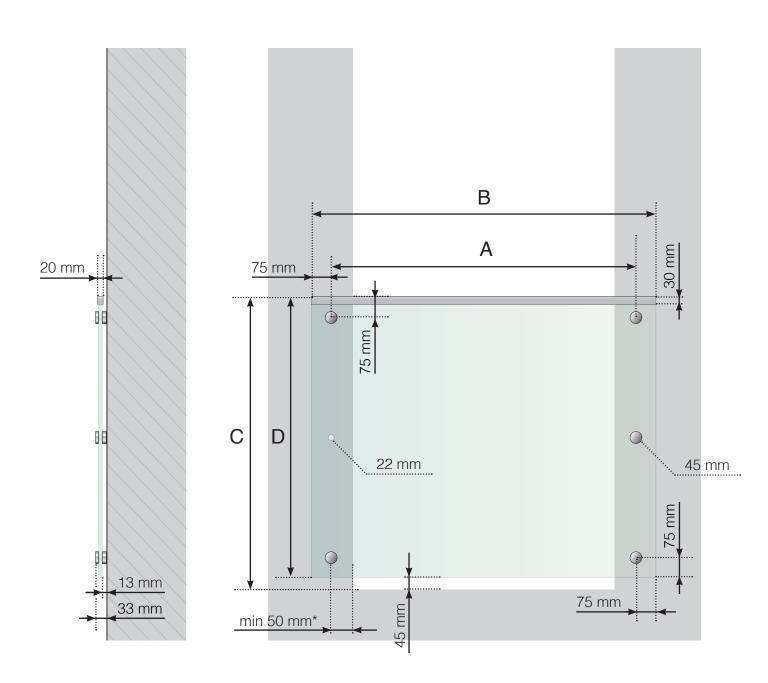

## **DETAILED MEASUREMENTS**

FRENCH BALCONY WITH MOUNTING POINTS AND AN ALUMINIUM CROSSBAR

- A Support c/c dimensions
- B The width of the glass depends on the c/c measurements of the attachment
- C Total height of the railing
- D Glass height

\* When attaching to brick or concrete, fasten the vertical support at least 50 mm, and ideally 75 mm, from the wall edge.