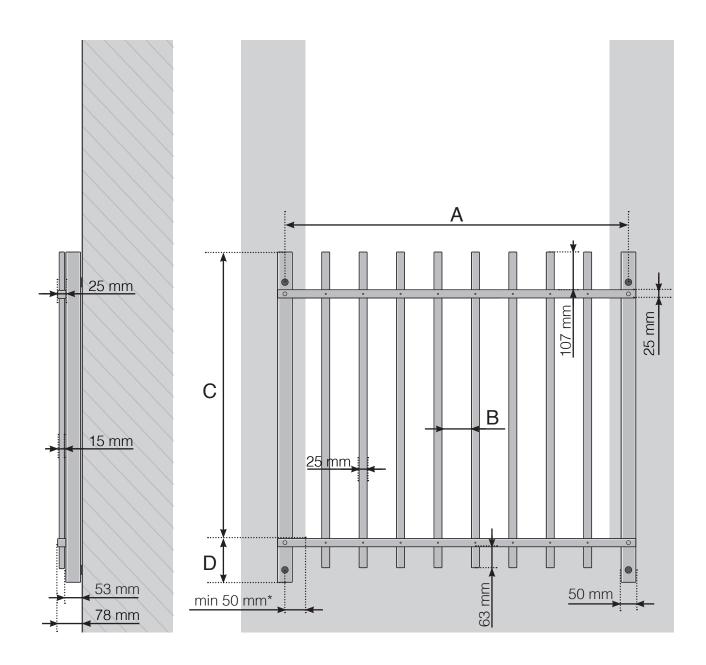

## **DETAILED MEASUREMENTS**

## FRENCH BALCONY RETRO WITH POSTS STANDARD HEIGHT INTERMEDIARY

- A Post c/c-measurements
- B The spacing between the vertical bars depends on the c/c dimensions of the posts
- C Total railing height 1000 / 1100 mm
- D 145 mm

<sup>\*</sup> When attaching to brick or concrete, fasten the vertical support at least 50 mm, and ideally 75 mm, from the wall edge.