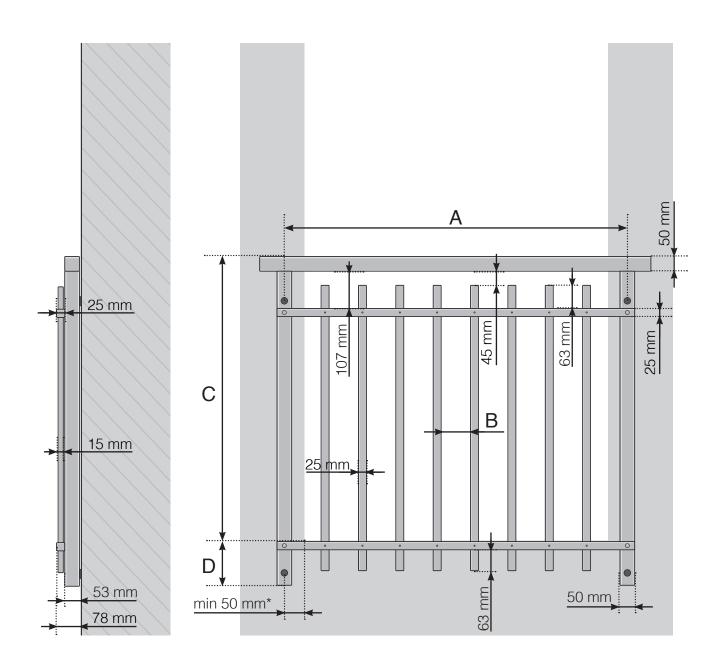

## **DETAILED MEASUREMENTS**

FRENCH BALCONY RETRO WITH POSTS
STANDARD HEIGHT INTERMEDIARY RAIL AND CROSSBARS MADE OF

- A Post c/c-measurements
- B The spacing between the vertical bars depends on the c/c dimensions of the posts
- C Total railing height 1000 / 1100 mm
- D 145 mm measured from the floor surface

<sup>\*</sup> When attaching to brick or concrete, fasten the vertical support at least 50 mm, and ideally 75 mm, from the wall edge.