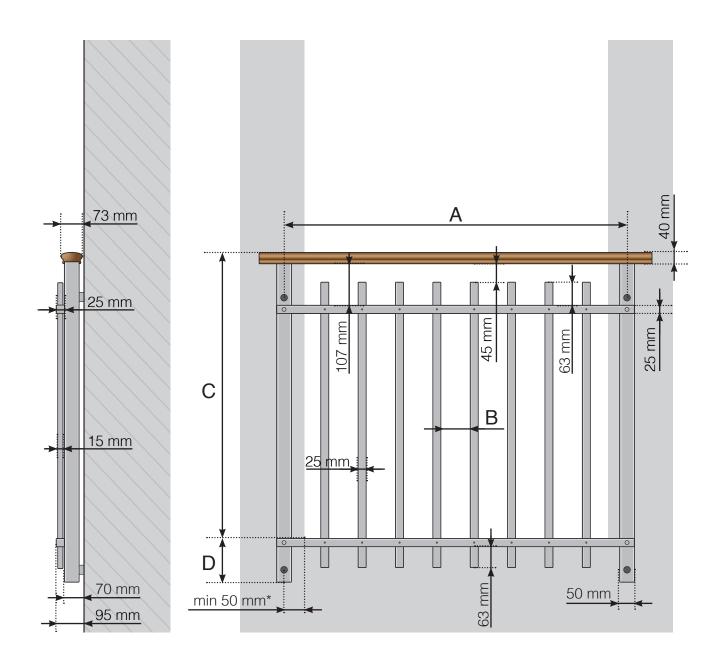

## **DETAILED MEASUREMENTS**

FRENCH BALCONY RETRO WITH POSTS
STANDARD HEIGHT INTERMEDIARY RAIL AND CROSSBARS MADE OF

- A Post c/c-measurements
- B The spacing between the vertical bars depends on the c/c dimensions of the posts
- C Total railing height 1000 / 1100 mm
- D 145 mm

<sup>\*</sup> When attaching to brick or concrete, fasten the vertical support at least 50 mm, and ideally 75 mm, from the wall edge.