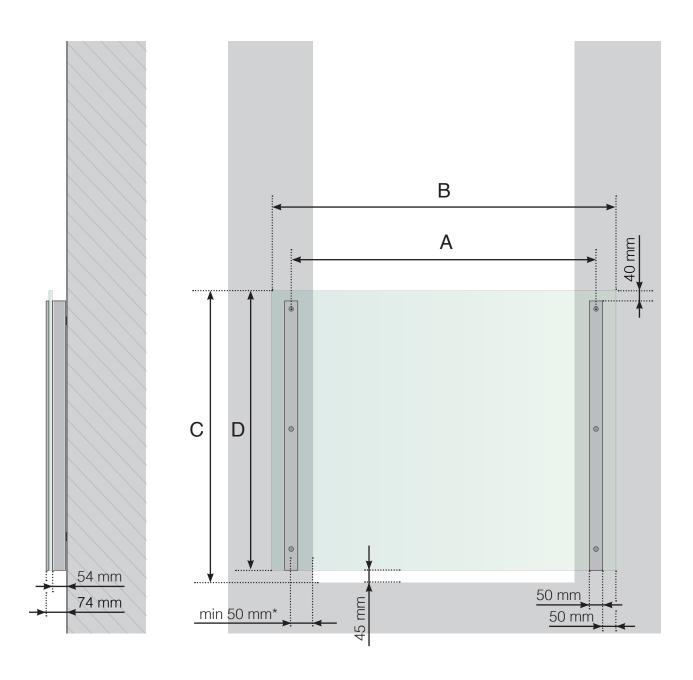

## **DETAILED MEASUREMENTS**

## FRENCH BALCONY WITH ALUMINIUM POSTS

- A Post c/c-measurements
- B The width of the glass depends on the c/c measurements of the posts
- C Total height of the railing
- D Glass height

<sup>\*</sup> When attaching to brick or concrete, fasten the vertical support at least 50 mm, and ideally 75 mm, from the wall edge.