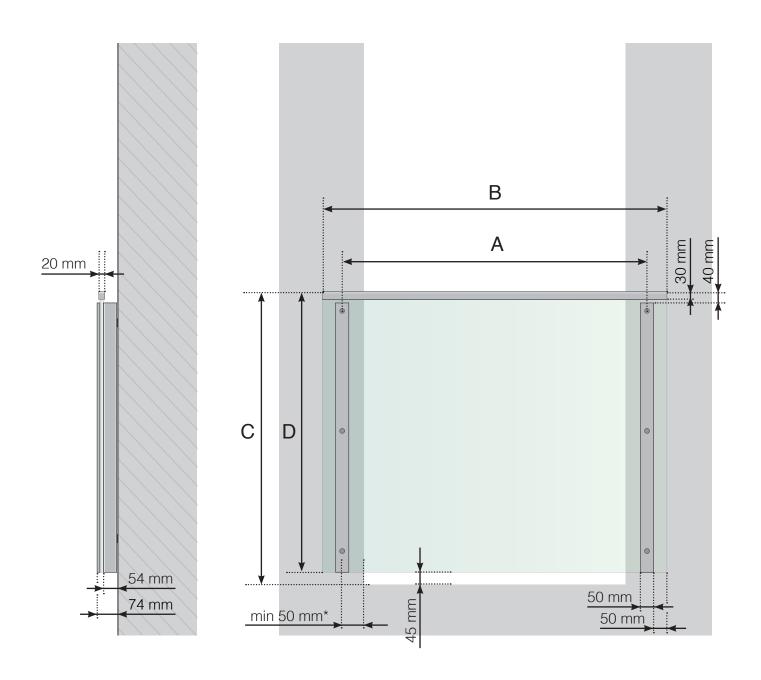

## **DETAILED MEASUREMENTS**

FRENCH BALCONY WITH POSTS AND CROSSBARS IN ALUMINIUM

- A Post c/c-measurements
- $\ensuremath{\mathsf{B}}$  The width of the glass depends on the c/c measurements of the posts
- C Total height of the railing
- D Glass height

<sup>\*</sup> When attaching to brick or concrete, fasten the vertical support at least 50 mm, and ideally 75 mm, from the wall edge.