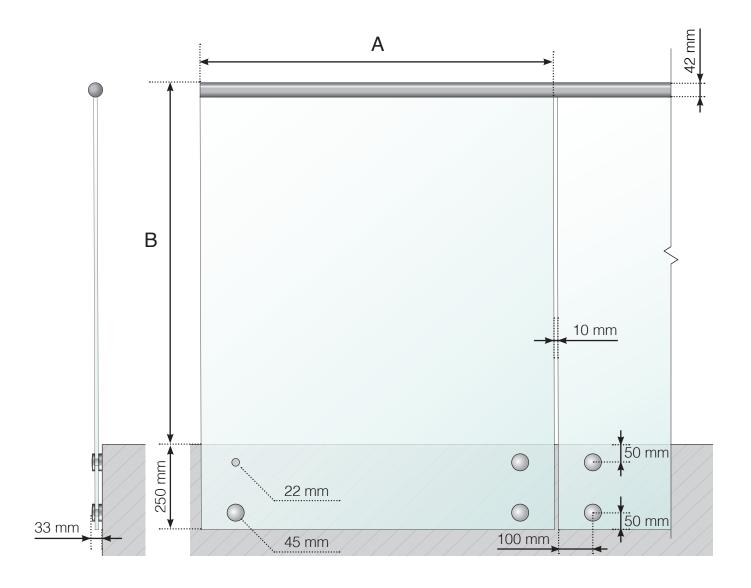

## **DETAILED MEASUREMENTS**

POST-FREE RAILING WITH FIXPOINTS AND A CROSSBAR

- A The width of the glass depends on the length of the sides and the number of sections
- B Railing height from the floor surface