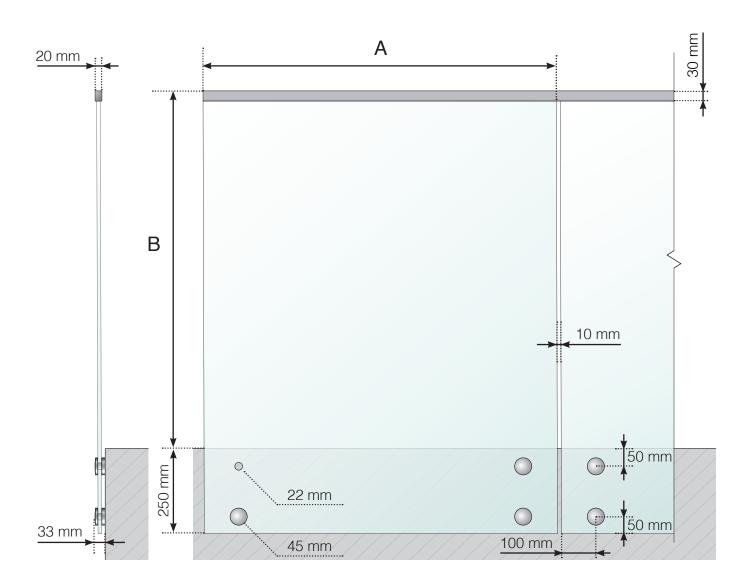

## **DETAILED MEASUREMENTS**

POST-FREE RAILING WITH FIXPOINTS AND ALUMINIUM CROSSBAR

- A The width of the glass depends on the length of the sides and the number of sections
- B Railing height from the floor surface