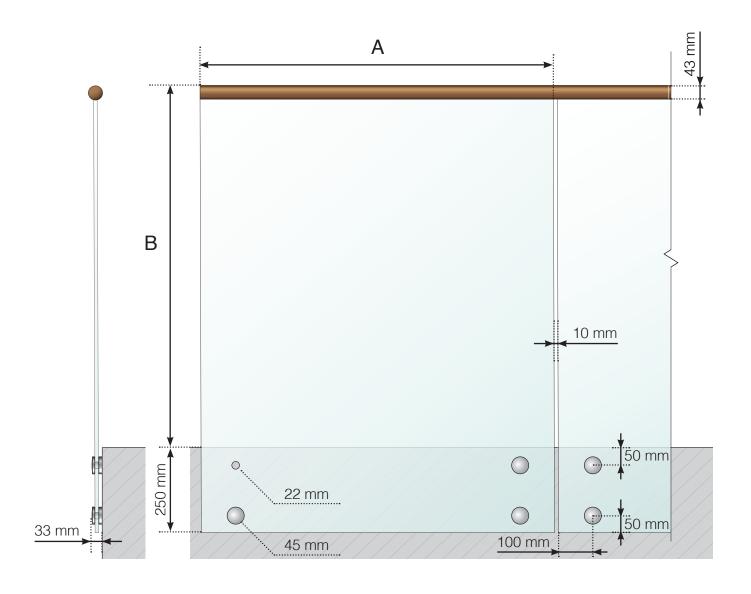

## **DETAILED MEASUREMENTS**

POST-FREE RAILING WITH FIXPOINTS AND WOODEN CROSSBAR

- A The width of the glass depends on the length of the sides and the number of sections
- B Railing height from the floor surface