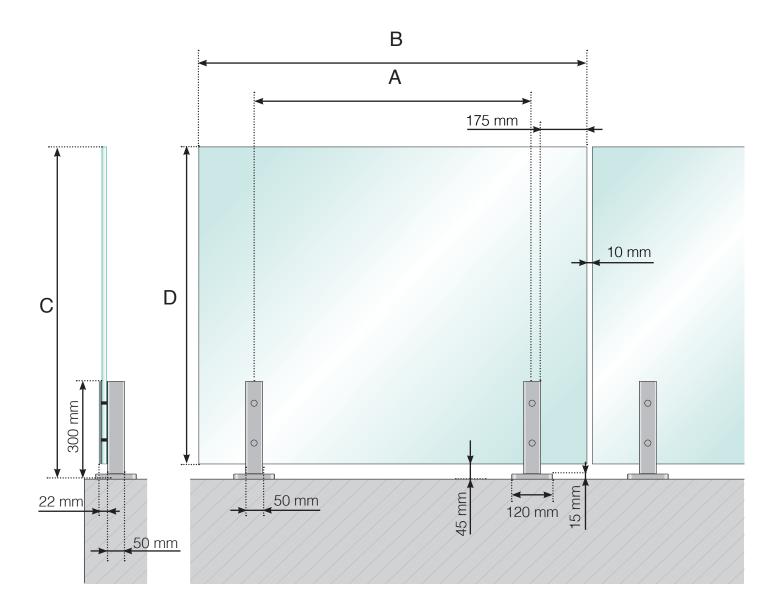

ALUMINIUM RAILING WITH FOOT - EXTERNALLY MOUNTED GLASS

- B The width of the glass depends on the length of the sides and the number of sections
- C Total height of the railing
- D Glass height

ALUMINIUM RAILING WITH ALUMINIUM FOOT AND CROSSBAR EXTERNALLY MOUNTED GLASS