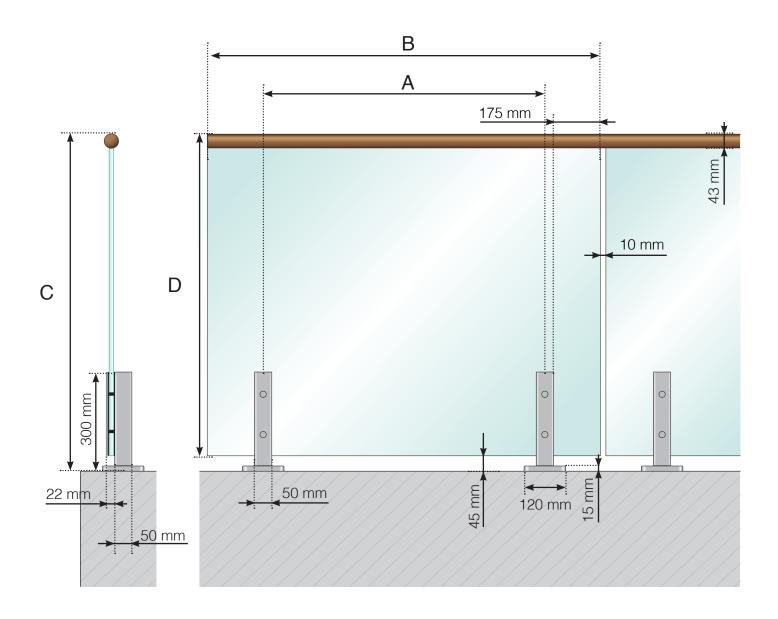

- B The width of the glass depends on the length of the sides and the number of sections
- C Total height of the railing
- D Glass height

ALUMINIUM RAILING WITH ALUMINIUM FOOT AND STAINLESS STEEL CROSSBAR