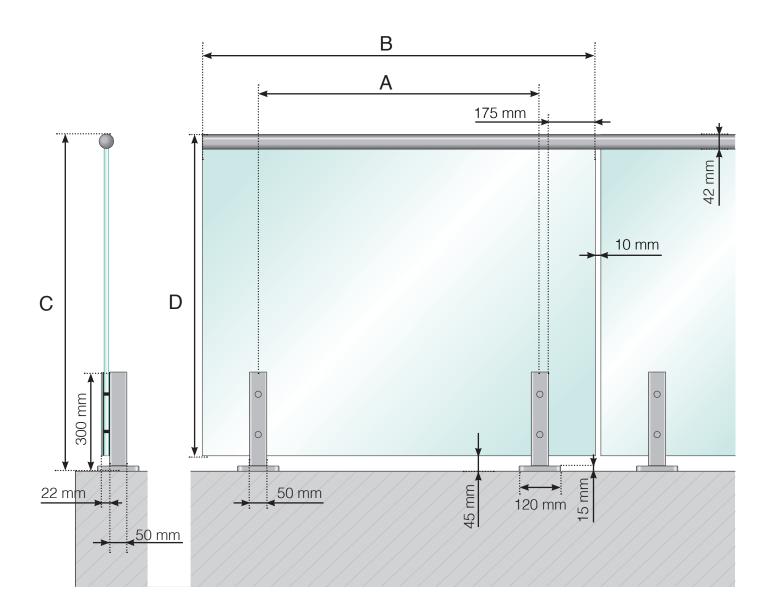

- B The width of the glass depends on the length of the sides and the number of sections
- C Total height of the railing
- D Glass height