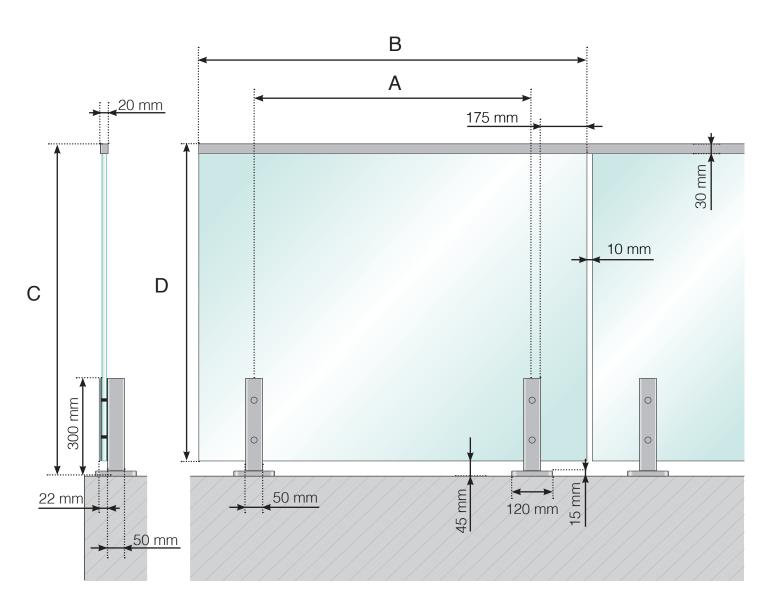

- B The width of the glass depends on the length of the sides and the number of sections
- C Total height of the railing
- D Glass height

ALUMINIUM RAILING WITH ALUMINIUM FOOT AND WOODEN CROSSBAR EXTERNALLY MOUNTED GLASS