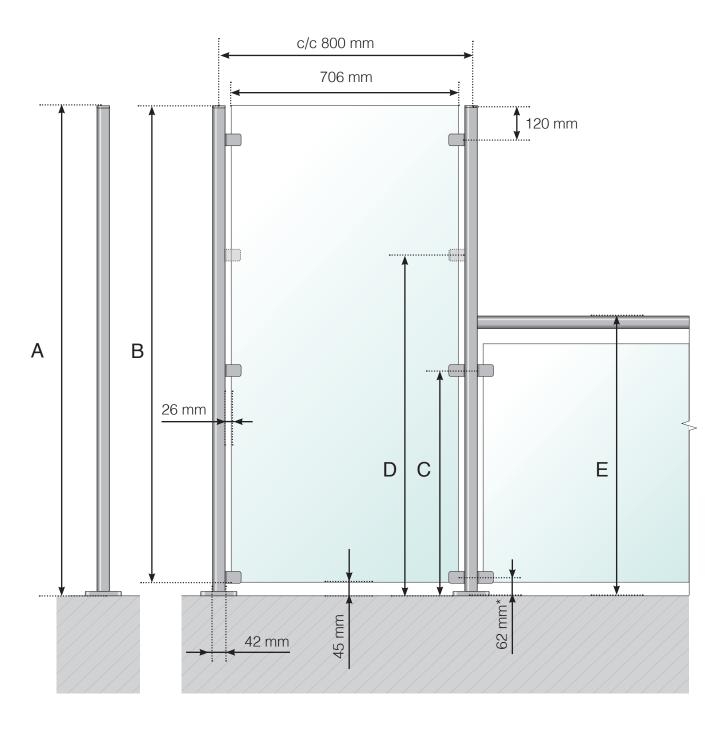

- A Wind protection total height
- B Glass height
- C Total height of clamp from the floor surface
- D Extra clamp height from the floor surface. **Please note!** Only when extending an 800 or 900 mm high railing.
- E Total railing extension height