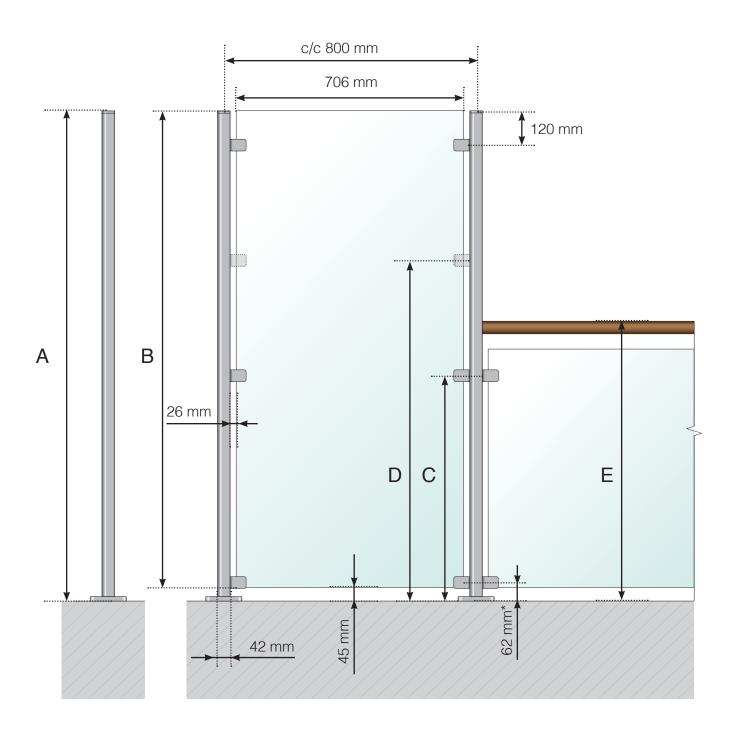

WIND PROTECTION: STAINLESS STEEL WITH FOOT RAILING EXTENSION WITH WOODEN CROSSBAR

- A Wind protection total height
- B Glass height
- C Total height of clamp from the floor surface
- D Extra clamp height from the floor surface. **Please note!** Only when extending an 800 or 900 mm high railing.
- E Total railing extension height