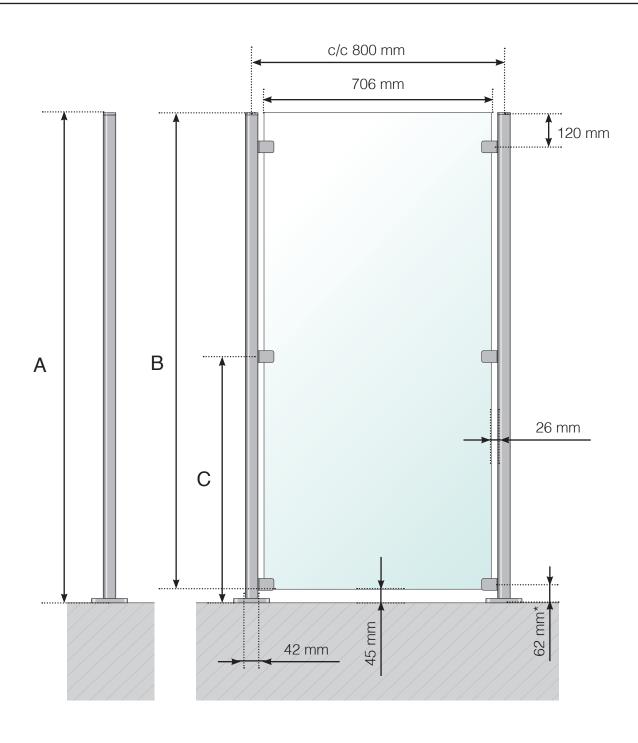

WIND PROTECTION: STAINLESS STEEL WITH FOOT

- A Wind protection total height
- B Glass height
- C Clamp height from the floor surface

<sup>\*</sup> Optional fall protection

WIND PROTECTION: STAINLESS STEEL WITH FOOT RAILING EXTENSION WITH STAINLESS STEEL CROSSBAR