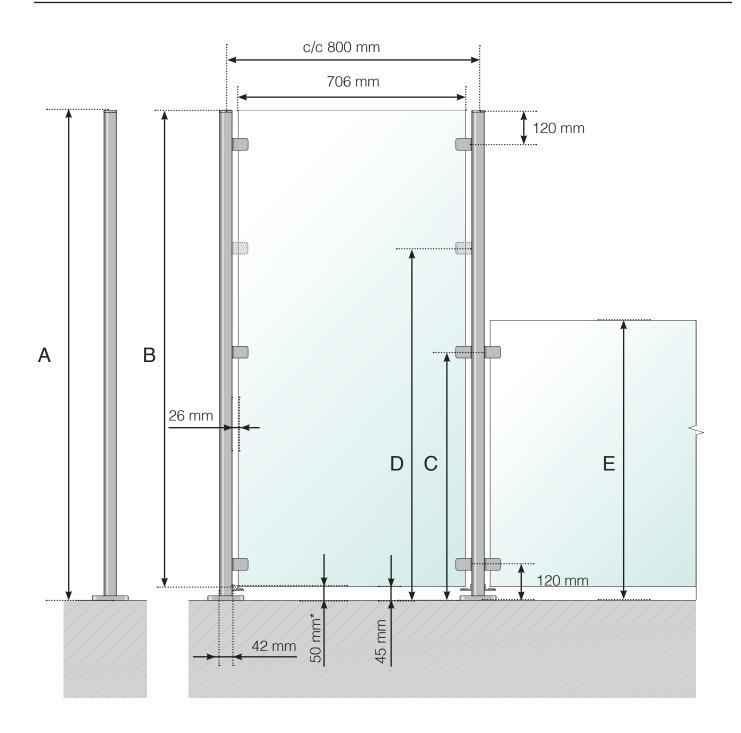

WIND PROTECTION: STAINLESS STEEL WITH FOOT RAILING EXTENSION WITHOUT CROSSBAR

- A Wind protection total height
- B Glass height
- C Total height of clamp from the floor surface
- D Extra clamp height from the floor surface. **Please note!** Only when extending an 800 or 900 mm high railing.
- E Extension railing total height
- \* Optional fall protection

WIND PROTECTION: STAINLESS STEEL WITH FOOT RAILING EXTENSION WITHOUT CROSSBAR

- A Wind protection total height
- B Glass height
- C Total height of clamp from the floor surface
- D Extra clamp height from the floor surface. **Please note!** Only when extending an 800 or 900 mm high railing.
- E Extension railing total height