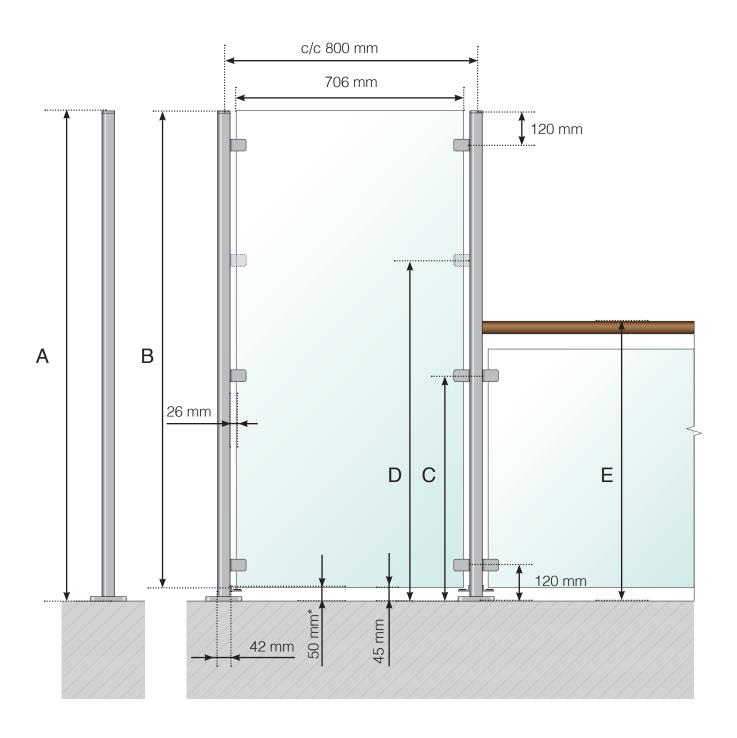

WIND PROTECTION: STAINLESS STEEL WITH FOOT RAILING EXTENSION WITH WOODEN CROSSBAR

- A Wind protection total height
- B Glass height
- C Total height of clamp from the floor surface
- D Extra clamp height from the floor surface. **Please note!** Only when extending an 800 or 900 mm high railing.
- E Total railing extension height