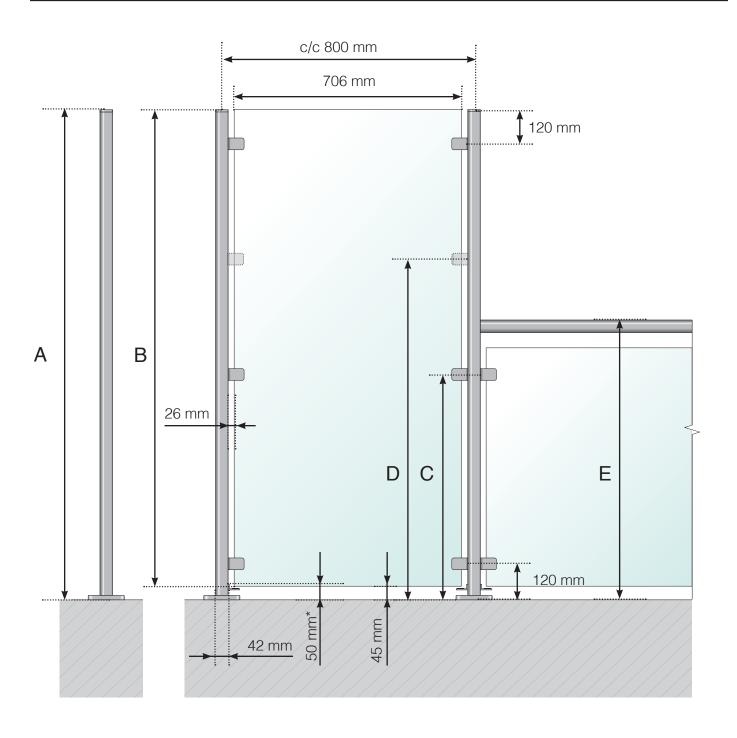

- A Wind protection total height
- B Glass height
- C Total height of clamp from the floor surface
- D Extra clamp height from the floor surface. **Please note!** Only when extending an 800 or 900 mm high railing.
- E Total railing extension height