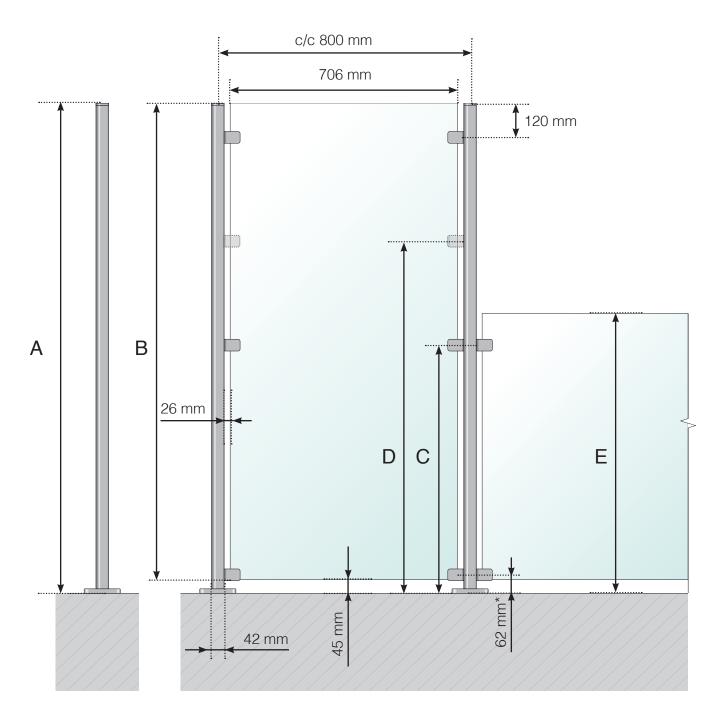

WIND PROTECTION: STAINLESS STEEL WITH FOOT RAILING EXTENSION WITHOUT CROSSBAR

- A Wind protection total height
- B Glass height
- C Total height of clamp from the floor surface
- D Extra clamp height from the floor surface. **Please note!** Only when extending an 800 or 900 mm high railing.
- E Extension railing total height
- \* Optional fall protection