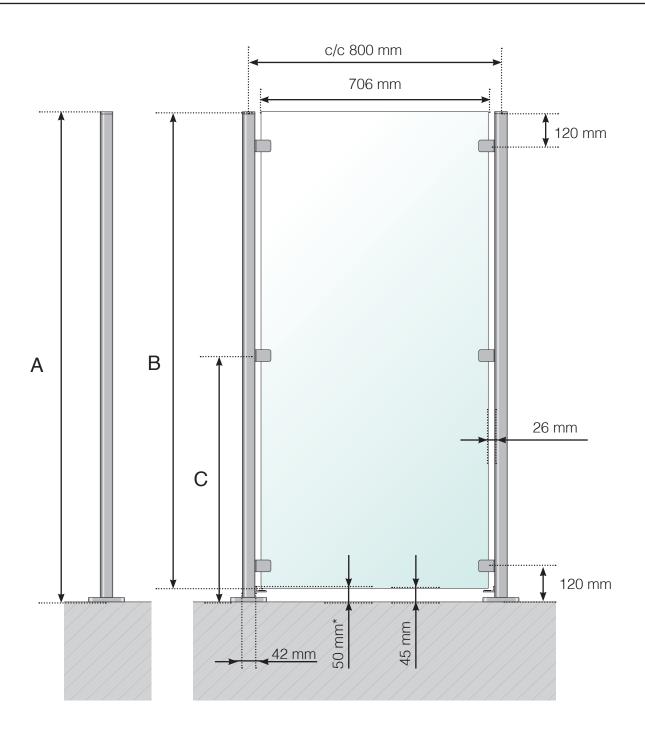

WIND PROTECTION: STAINLESS STEEL WITH FOOT

- A Wind protection total height
- B Glass height
- C Clamp height from the floor surface

<sup>\*</sup> Optional fall protection

WIND PROTECTION: STAINLESS STEEL WITH FOOT RAILING EXTENSION WITH STAINLESS STEEL CROSSBAR

WIND PROTECTION: STAINLESS STEEL WITH FOOT

- A Wind protection total height
- B Glass height
- C Clamp height from the floor surface

<sup>\*</sup> Optional clamp mount with fall protection for glass

WIND PROTECTION: STAINLESS STEEL WITH FOOT RAILING EXTENSION WITH STAINLESS STEEL CROSSBAR