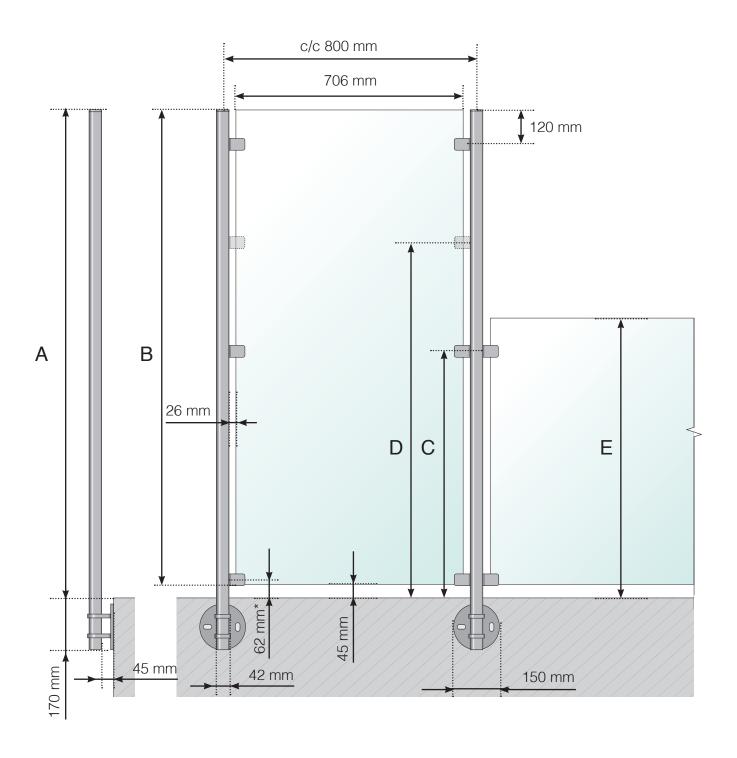

WIND PROTECTION: STAINLESS STEEL, EXTERIOR MOUNTED RAILING EXTENSION WITH WOODEN CROSSBAR

- A The total height of the wind protection from the floor surface
- B Glass height
- C Total height of clamp from the floor surface
- D Extra clamp height from the floor surface. **Please note!** Only when extending an 800 or 900 mm high railing.
- E Total railing extension height from the floor surface