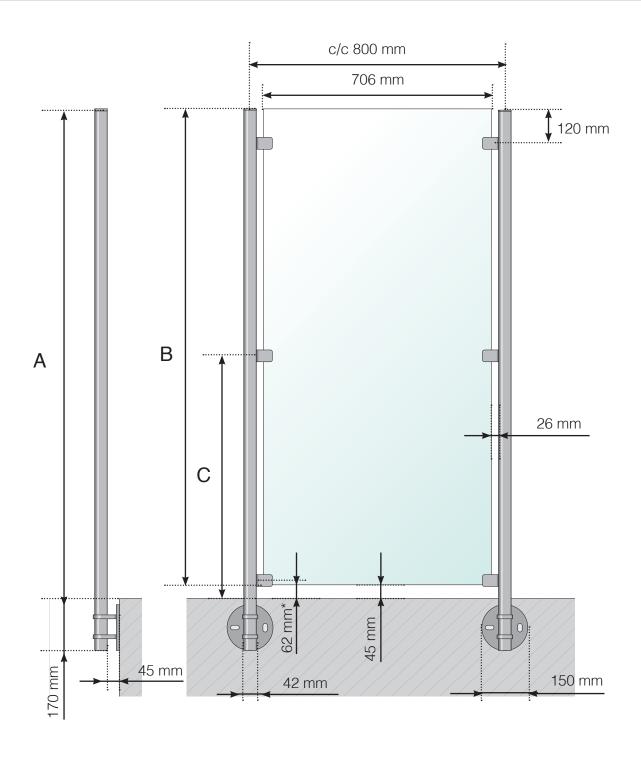

WIND PROTECTION: STAINLESS STEEL, EXTERIOR MOUNTED

- A The total height of the wind protection from the floor surface
- B Glass height
- C Total height of clamp from the floor surface

<sup>\*</sup> Optional fall protection

WIND PROTECTION: STAINLESS STEEL, EXTERIOR MOUNTED

- A The total height of the wind protection from the floor surface
- B Glass height
- C Total height of clamp from the floor surface
- \* Optional clamp with glass protection