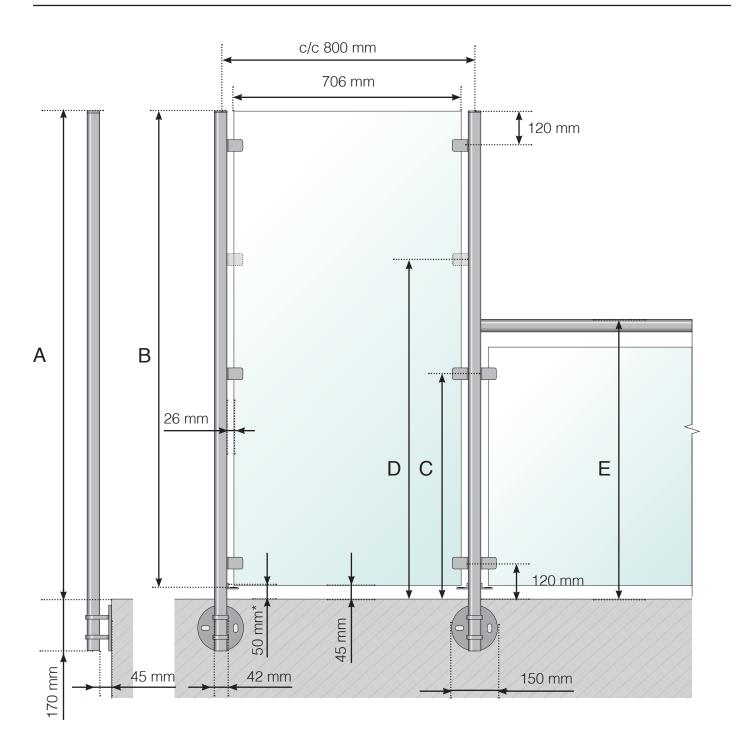

WIND PROTECTION: STAINLESS STEEL, EXTERIOR MOUNTED RAILING EXTENSION WITH CROSSBAR

- A The total height of the wind protection from the floor surface
- B Glass height
- C Total height of clamp from the floor surface
- D Extra clamp height from the floor surface. **Please note!** Only when extending an 800 or 900 mm high railing.
- E Total railing extension height from the floor surface