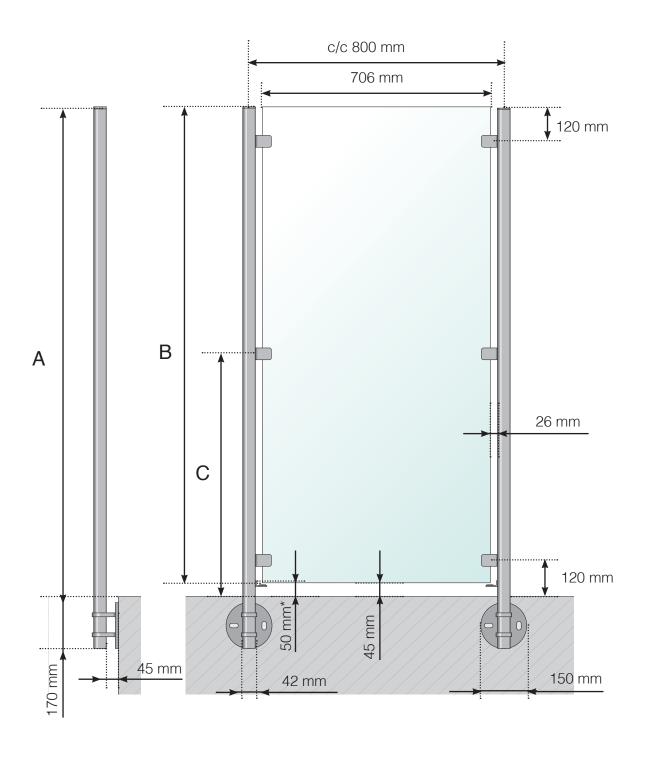

WIND PROTECTION: STAINLESS STEEL, EXTERIOR MOUNTED

- A The total height of the wind protection from the floor surface
- B Glass height
- C Total height of clamp from the floor surface

<sup>\*</sup> Optional fall protection