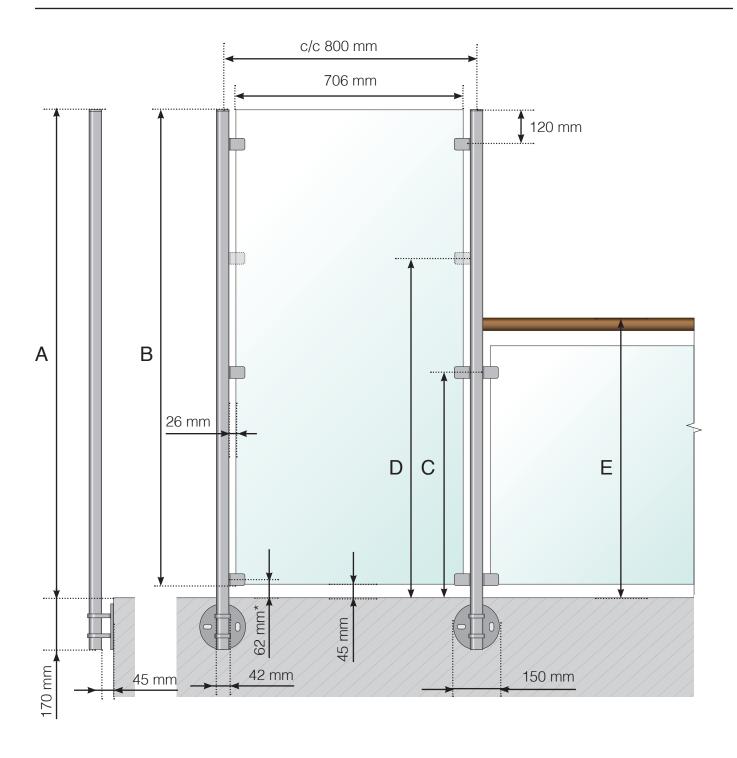

WIND PROTECTION: STAINLESS STEEL, EXTERIOR MOUNTED RAILING EXTENSION WITH CROSSBAR

- A The total height of the wind protection from the floor surface
- B Glass height
- C Total height of clamp from the floor surface
- D Extra clamp height from the floor surface. **Please note!** Only when extending an 800 or 900 mm high railing.
- E Total railing extension height from the floor surface