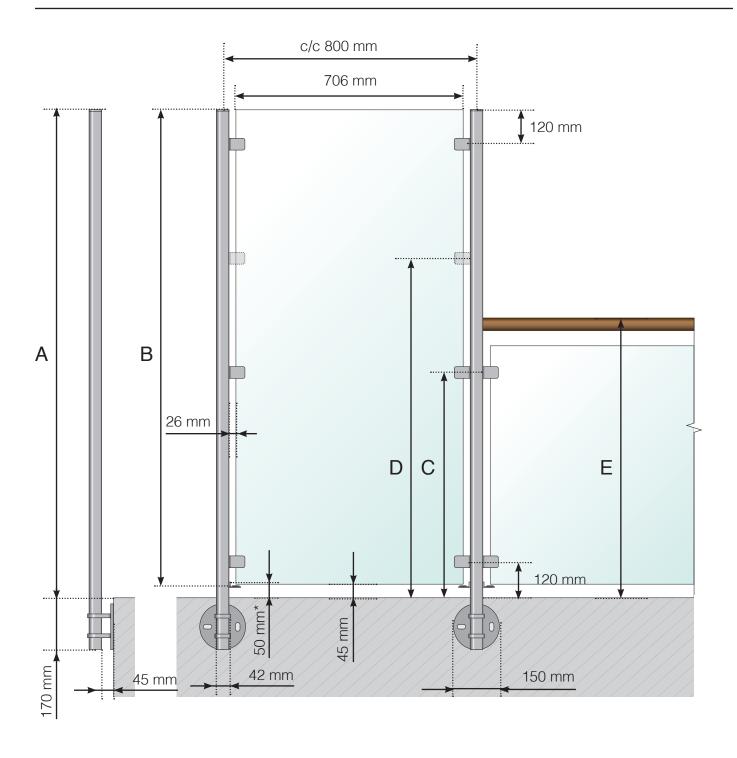

WIND PROTECTION: STAINLESS STEEL, EXTERIOR MOUNTED RAILING EXTENSION WITH WOODEN CROSSBAR

- A The total height of the wind protection from the floor surface
- B Glass height
- C Total height of clamp from the floor surface
- D Extra clamp height from the floor surface. **Please note!** Only when extending an 800 or 900 mm high railing.
- E Total railing extension height from the floor surface