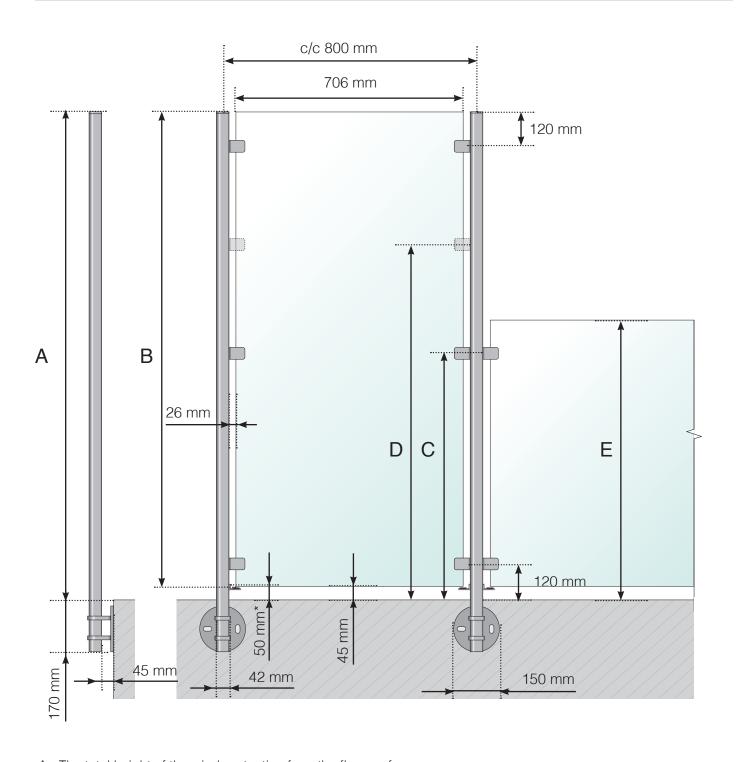

WIND PROTECTION: STAINLESS STEEL, EXTERIOR MOUNTED RAILING EXTENSION WITHOUT CROSSBAR

- A The total height of the wind protection from the floor surface
- B Glass height
- C Total height of clamp from the floor surface
- D Extra clamp height from the floor surface. **Please note!** Only when extending an 800 or 900 mm high railing.
- E Total railing extension height from the floor surface