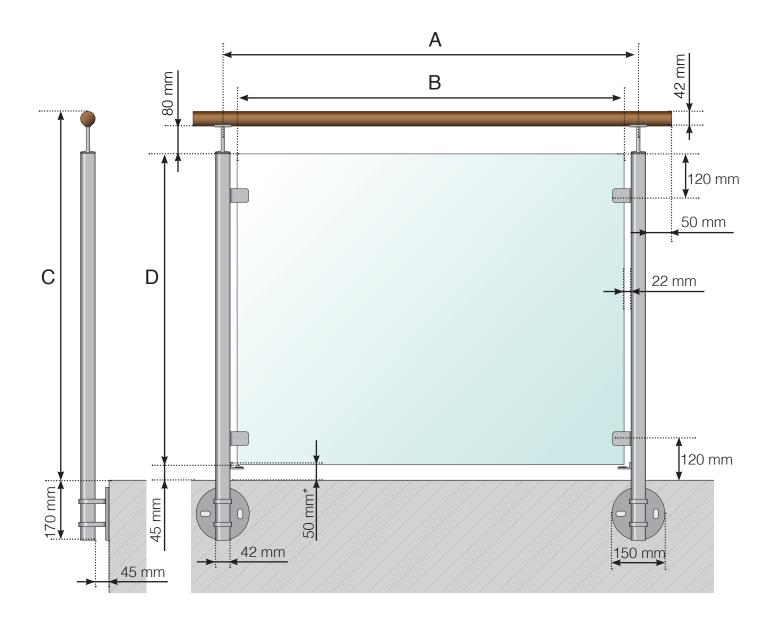

STAINLESS STEEL RAILING MOUNTED ON THE OUTSIDE WITH A WOODEN CROSSBAR

- A The c/c dimensions of the posts depend on the length of the sides and number of sections
- B The width of the glass depends on the length of the sides and the number of sections
- C The total height of the railing from the floor surface
- D Glass height
- \* Optional fall protection

STAINLESS STEEL RAILING MOUNTED ON THE OUTSIDE WITH A WOO-DEN CROSSBAR

- A The c/c dimensions of the posts depend on the length of the sides and number of sections
- B The width of the glass depends on the length of the sides and the number of sections
- C The total height of the railing from the floor surface
- D Glass height
- \* Clamp with glass protection is an optional add-on