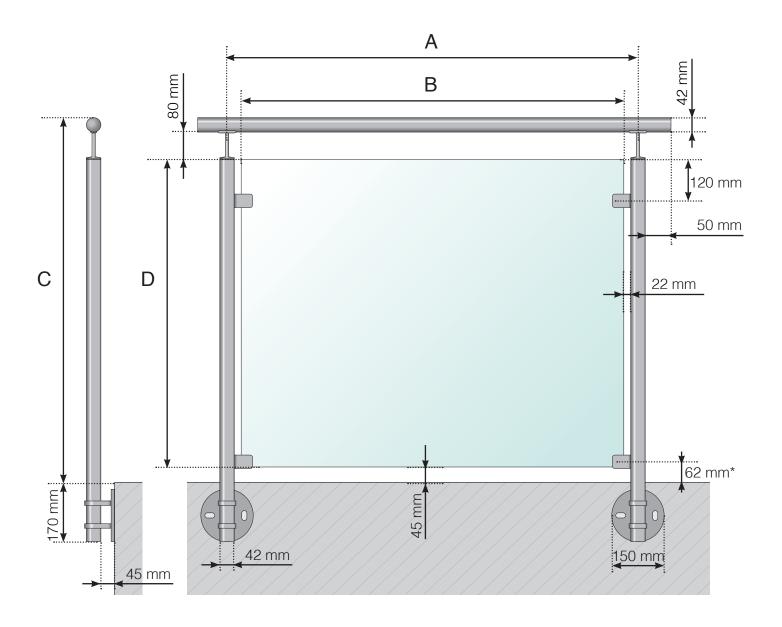

STAINLESS STEEL RAILING MOUNTED ON THE OUTSIDE WITH A CROSS-BAR

- A The c/c dimensions of the posts depend on the length of the sides and number of sections
- B The width of the glass depends on the length of the sides and the number of sections
- C The total height of the railing from the floor surface
- D Glass height
- \* Optional fall protection

STAINLESS STEEL RAILING MOUNTED ON THE OUTSIDE WITH A CROSS-BAR

- A The c/c dimensions of the posts depend on the length of the sides and number of sections
- B The width of the glass depends on the length of the sides and the number of sections
- C The total height of the railing from the floor surface
- D Glass height
- \* Clamp with glass protection is an optional add-on