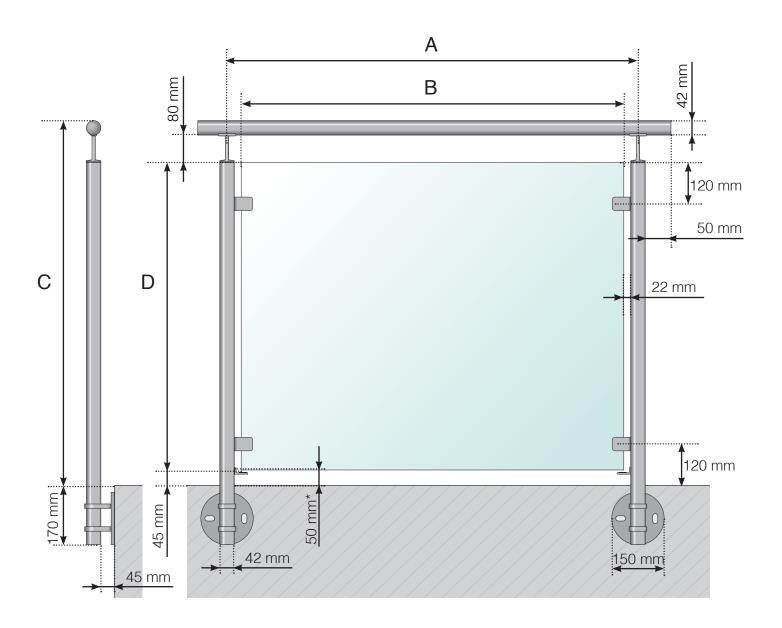

STAINLESS STEEL RAILING MOUNTED ON THE OUTSIDE WITH A CROSS-BAR

- A The c/c dimensions of the posts depend on the length of the sides and number of sections
- B The width of the glass depends on the length of the sides and the number of sections
- C The total height of the railing from the floor surface
- D Glass height
- \* Optional fall protection

STAINLESS STEEL RAILING MOUNTED ON THE OUTSIDE WITH A CROSS-BAR

- A The c/c dimensions of the posts depend on the length of the sides and number of sections
- B The width of the glass depends on the length of the sides and the number of sections
- C The total height of the railing from the floor surface
- D Glass height
- \* Clamp with glass protection is an optional add-on