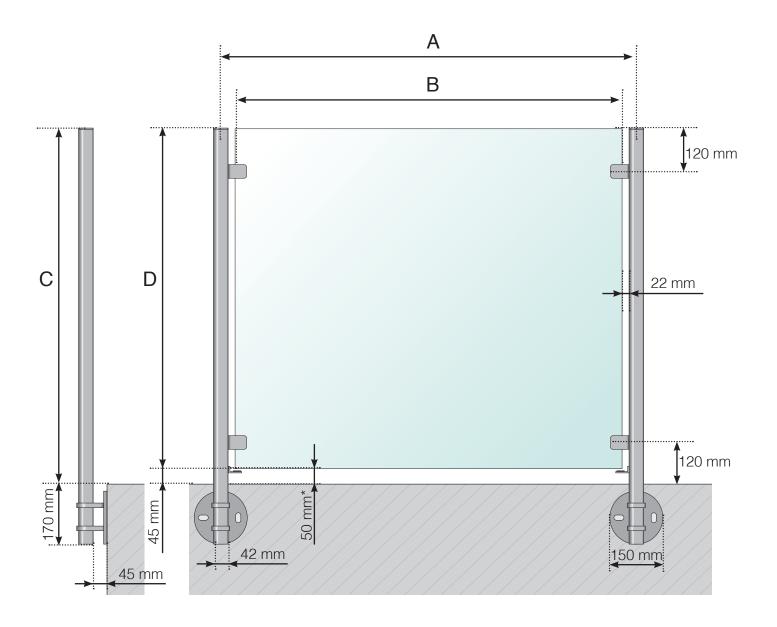

STAINLESS STEEL RAILING MOUNTED ON THE OUTSIDE

- A The c/c dimensions of the posts depend on the length of the sides and number of sections
- B The width of the glass depends on the length of the sides and the number of sections
- C The total height of the railing from the floor surface
- D Glass height
- \* Optional fall protection

STAINLESS STEEL RAILING MOUNTED ON THE OUTSIDE

- A The c/c dimensions of the posts depend on the length of the sides and number of sections
- B The width of the glass depends on the length of the sides and the number of sections
- C The total height of the railing from the floor surface
- D Glass height
- \* Clamp with glass protection is an optional add-on