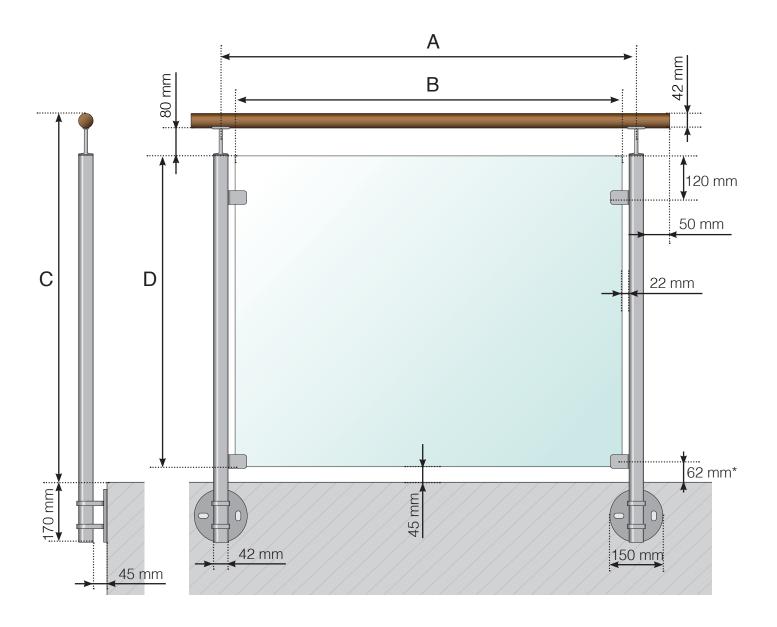

STAINLESS STEEL RAILING MOUNTED ON THE OUTSIDE WITH A WOODEN CROSSBAR

- A The c/c dimensions of the posts depend on the length of the sides and number of sections
- B The width of the glass depends on the length of the sides and the number of sections
- C The total height of the railing from the floor surface
- D Glass height
- \* Optional fall protection

STAINLESS STEEL RAILING MOUNTED ON THE OUTSIDE WITH A WOO-DEN CROSSBAR

- A The c/c dimensions of the posts depend on the length of the sides and number of sections
- B The width of the glass depends on the length of the sides and the number of sections
- C The total height of the railing from the floor surface
- D Glass height
- \* Clamp with glass protection is an optional add-on