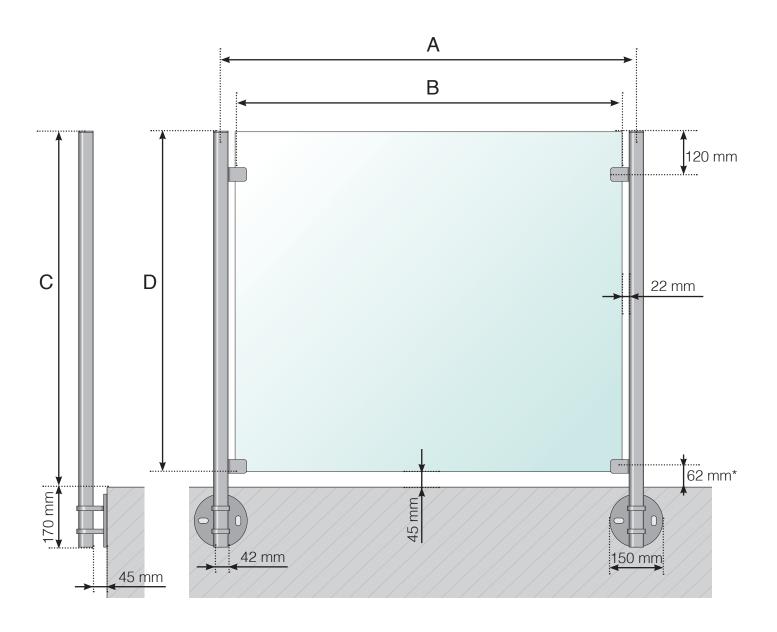

STAINLESS STEEL RAILING MOUNTED ON THE OUTSIDE

- A The c/c dimensions of the posts depend on the length of the sides and number of sections
- B The width of the glass depends on the length of the sides and the number of sections
- C The total height of the railing from the floor surface
- D Glass height
- \* Optional fall protection

STAINLESS STEEL RAILING MOUNTED ON THE OUTSIDE

- A The c/c dimensions of the posts depend on the length of the sides and number of sections
- B The width of the glass depends on the length of the sides and the number of sections
- C The total height of the railing from the floor surface
- D Glass height
- \* Clamp with glass protection is an optional add-on