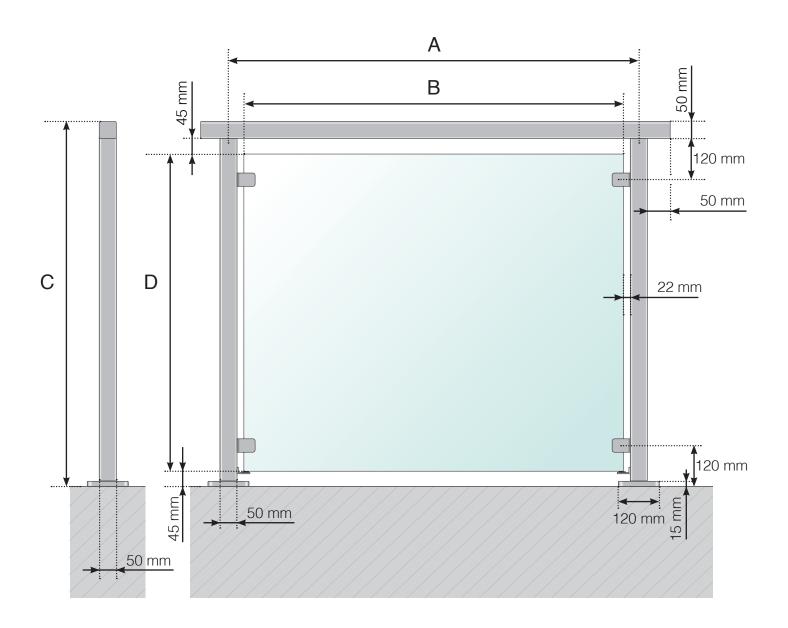

## **DETAILED MEASUREMENTS**

ALUMINIUM RAILING WITH ALUMINIUM FOOT AND CROSSBAR

- A The c/c dimensions of the posts depend on the length of the sides and the number of sections
- B The width of the glass depends on the length of the sides and the number of sections
- C Total height of the railing
- D Glass height