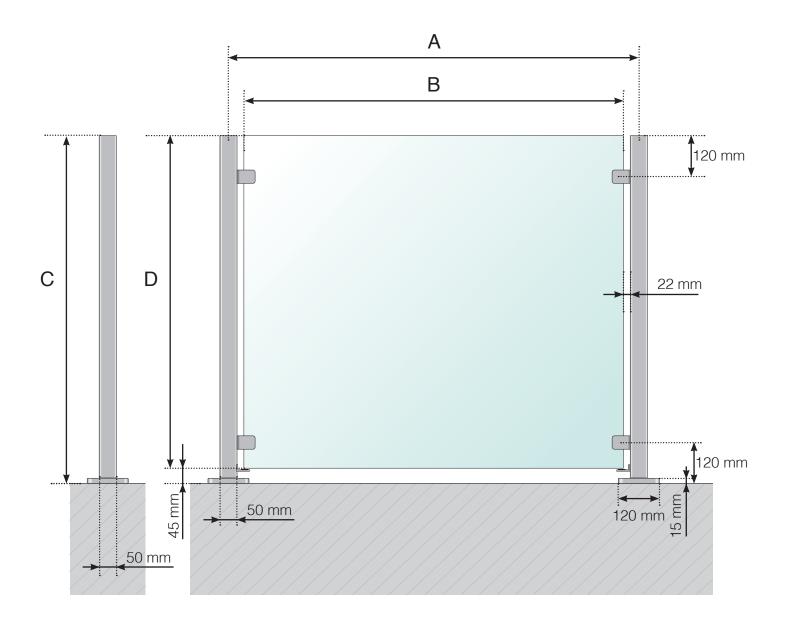

### ALUMINIUM RAILING WITH FOOT

- A The c/c dimensions of the posts depend on the length of the sides and the number of sections
- B The width of the glass depends on the length of the sides and the number of sections
- C Total height of the railing
- D Glass height