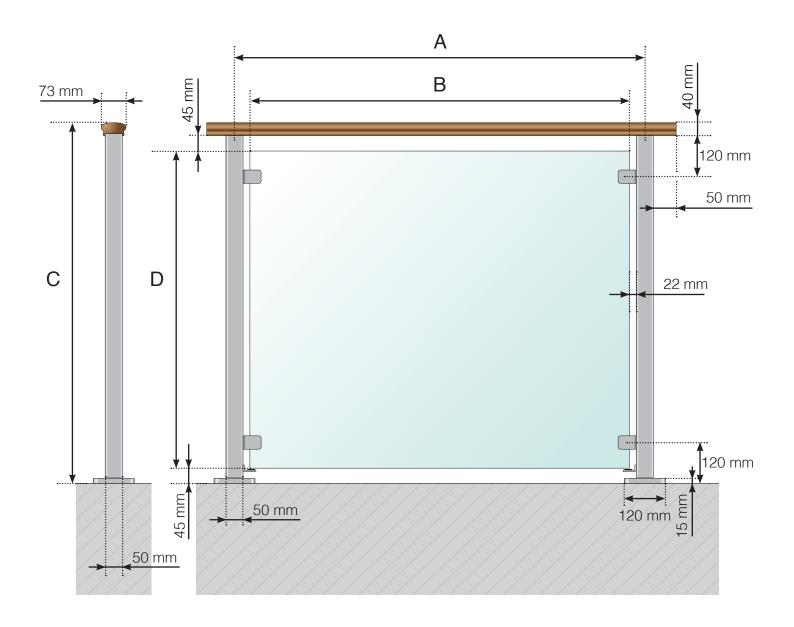

### ALUMINIUM RAILING WITH ALUMINIUM FOOT AND WOODEN CROSSBAR

- A The c/c dimensions of the posts depend on the length of the sides and the number of sections
- B The width of the glass depends on the length of the sides and the number of sections
- C Total height of the railing
- D Glass height