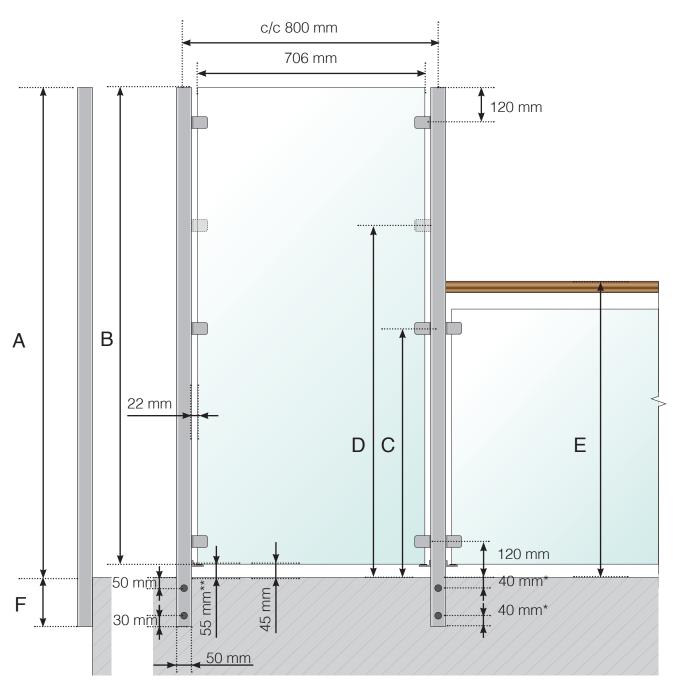

- A The total height of the wind protection from the floor surface
- B Glass height
- C Total height of clamp from the floor surface

D - Extra clamp height from the floor surface. **Please note!** Only when extending an 800 or 900 mm high railing.

- E Total railing extension height from the floor surface
- F 195, 250 or 350 mm

WIND PROTECTION: ALUMINIUM, EXTERNALLY MOUNTED RAILING EXTENSION WITHOUT CROSSBAR

- A The total height of the wind protection from the floor surface
- B Glass height
- C Total height of clamp from the floor surface