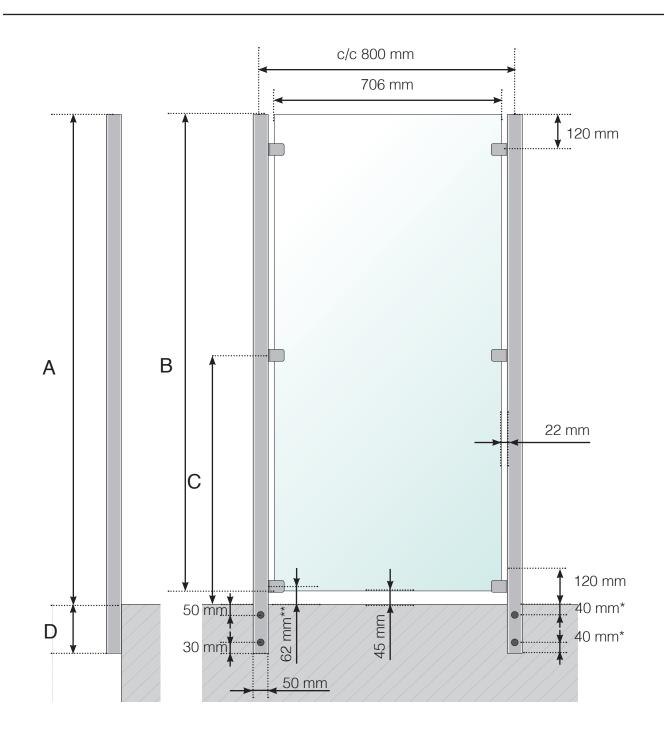

WIND PROTECTION: ALUMINIUM, EXTERNALLY MOUNTED

- A The total height of the wind protection from the floor surface
- B Glass height
- C Total height of clamp from the floor surface
- D 195, 250, 350 or 350 mm

\* 40 mm only applies to posts at the end of each railing on the right (seen from the outside) so that the screws on any possible corner do not collide with each other.

\*\* Optional fall protection for glass