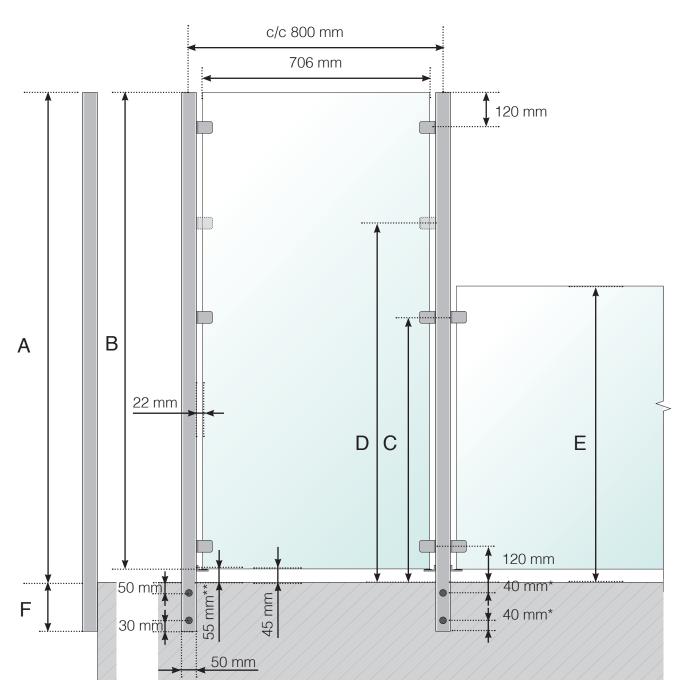

- E Total railing extension height from the floor surface
- F 195, 250 or 350 mm

WIND PROTECTION: ALUMINIUM, EXTERNALLY MOUNTED RAILING EXTENSION WITHOUT CROSSBAR

- A The total height of the wind protection from the floor surface
- B Glass height
- C Total height of clamp from the floor surface

D - Extra clamp height from the floor surface. **Please note!** Only when extending an 800 or 900 mm high railing.

- E Total railing extension height from the floor surface
- F 195, 250 or 350 mm

WIND PROTECTION: ALUMINIUM, EXTERNALLY MOUNTED