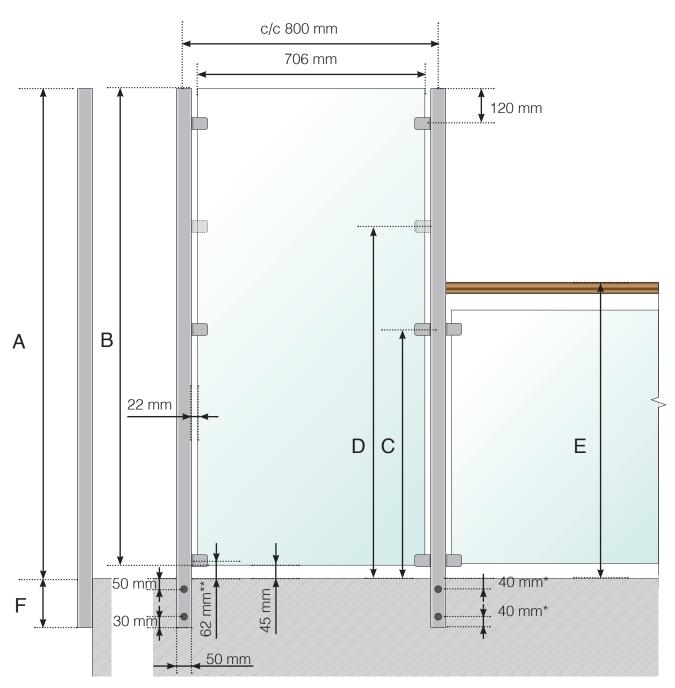

WIND PROTECTION: ALUMINIUM, EXTERNALLY MOUNTED RAILING EXTENSION WITH ALUMINIUM CROSSBAR

- A The total height of the wind protection from the floor surface
- B Glass height
- C Total height of clamp from the floor surface

D - Extra clamp height from the floor surface. **Please note!** Only when extending an 800 or 900 mm high railing.

- E Total railing extension height from the floor surface
- F 195, 250 or 350 mm

WIND PROTECTION: ALUMINIUM, EXTERNALLY MOUNTED RAILING EXTENSION WITH WOODEN CROSSBAR