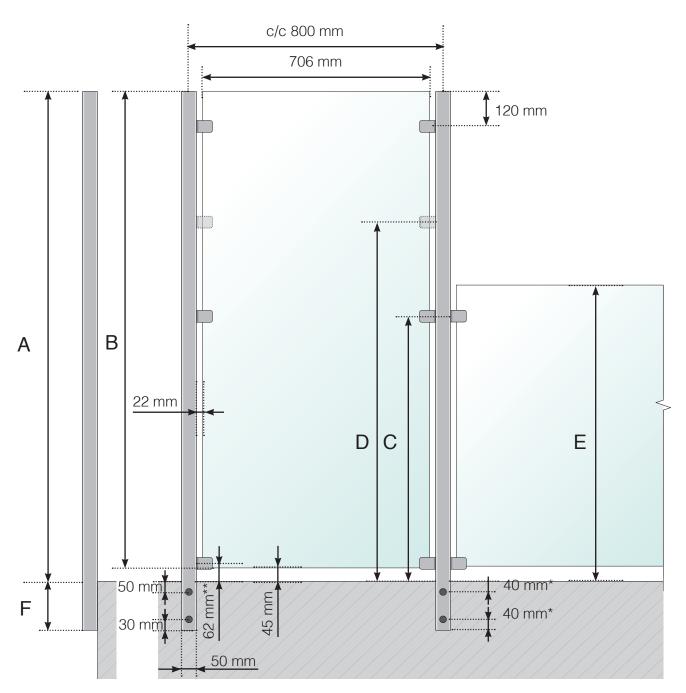

- A The total height of the wind protection from the floor surface
- B Glass height
- C Total height of clamp from the floor surface

D - Extra clamp height from the floor surface. **Please note!** Only when extending an 800 or 900 mm high railing.

- E Total railing extension height from the floor surface
- F 195, 250 or 350 mm

WIND PROTECTION: ALUMINIUM, EXTERNALLY MOUNTED RAILING EXTENSION WITHOUT CROSSBAR

- A The total height of the wind protection from the floor surface
- B Glass height
- C Total height of clamp from the floor surface