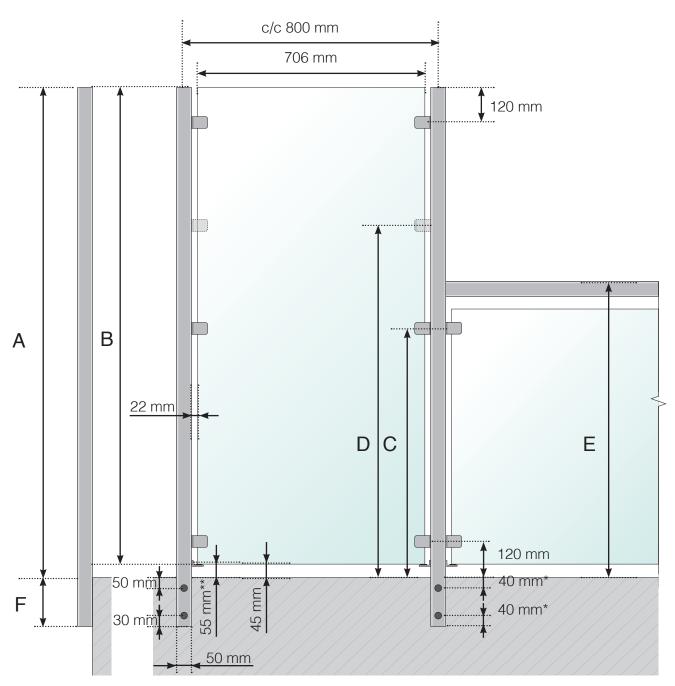

WIND PROTECTION: ALUMINIUM, EXTERNALLY MOUNTED RAILING EXTENSION WITH ALUMINIUM CROSSBAR

- A The total height of the wind protection from the floor surface
- B Glass height
- C Total height of clamp from the floor surface

D - Extra clamp height from the floor surface. **Please note!** Only when extending an 800 or 900 mm high railing.

- E Total railing extension height from the floor surface
- F 195, 250 or 350 mm

WIND PROTECTION: ALUMINIUM, EXTERNALLY MOUNTED RAILING EXTENSION WITH WOODEN CROSSBAR