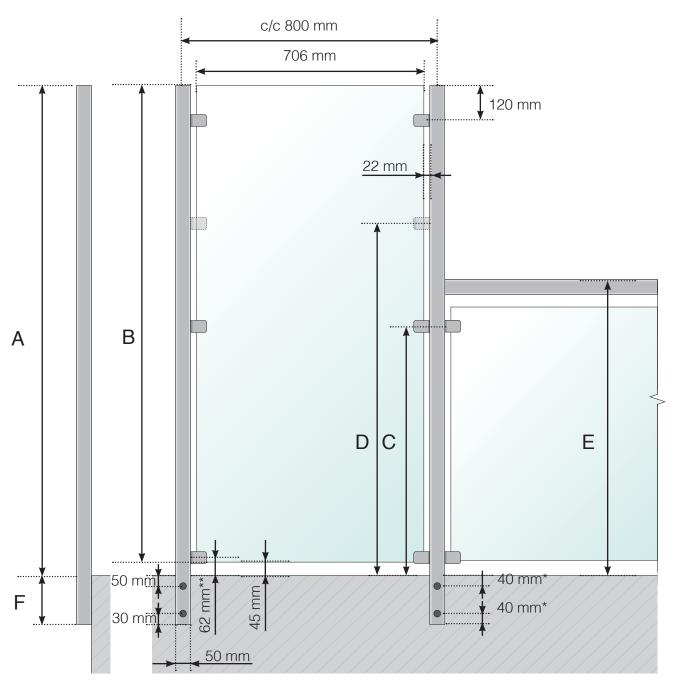

WIND PROTECTION: ALUMINIUM, EXTERNALLY MOUNTED

- A The total height of the wind protection from the floor surface
- B Glass height
- C Total height of clamp from the floor surface
- D 195, 250, 350 or 350 mm

\* 40 mm only applies to posts at the end of each railing on the right (seen from the outside) so that the screws on any possible corner do not collide with each other.

\*\* Optional fall protection for glass